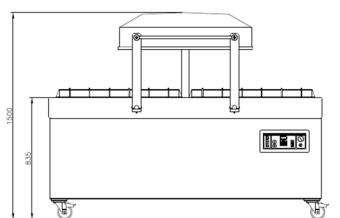

# **DIMENSIONS**

In mm

| Model                      | Dimensions (mm)                        |                      | Voltage*<br>(Hz) | Pump               | Power     | Weight |
|----------------------------|----------------------------------------|----------------------|------------------|--------------------|-----------|--------|
|                            | Chamber<br>(usable space)<br>L x W x H | Machine<br>L x W x H | (Hz)             | capacity<br>(m³/h) | (kW)      | (kg)   |
| Polar 2-85                 | 830 x 840 x 255                        | 1295 x 1900 x 1450   | 400V-3-50        | 300                | 5,5 - 6,0 | 685    |
| * Other voltages available |                                        |                      |                  |                    |           |        |