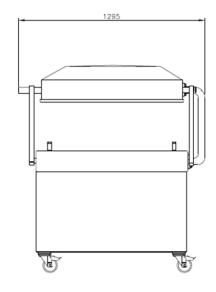

# **DIMENSIONS**

In mm

| Model                      | Dimensions (mm)                        |                      | Voltage*<br>(Hz) | Pump               | Power     | Weight |
|----------------------------|----------------------------------------|----------------------|------------------|--------------------|-----------|--------|
|                            | Chamber<br>(usable space)<br>L x W x H | Machine<br>L x W x H | (Hz)             | capacity<br>(m³/h) | (kW)      | (kg)   |
| Polar 2-85                 | 830 x 840 x 255                        | 1295 x 1900 x 1450   | 400V-3-50        | 300                | 5,5 - 6,0 | 685    |
| * Other voltages available |                                        |                      |                  |                    |           |        |