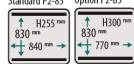

#### **OPTIONS**

- 1-2 Cut-off/Bi-active seal
- Sensor control, Advanced Control System (ACS), Liquid control
- Automatic lid
- High lid 300 mm, with seal bars 2 x 770 mm
- Gas flush (incl. pressed air connection)
- Preparation for external pump
- Heating element for vacuum valve

#### SEAL BAR CONFIGURATION

Standard P2-85 Option P2-85

HENKELMAN BV Titaniumlaan 10 5221 CK 's-Hertogenbosch The Netherlands Sales support
P +31 73 621 36 71
E info@henkelman.com

Service/technical support P +31 73 621 36 71