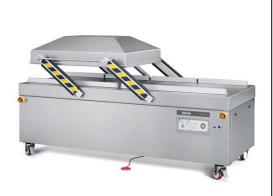

# **POLAR 2-85**

## **DESCRIPTION**

The robust, stainless steel Polar 2-85 vacuum packaging machine is standard equipped with a Busch vacuum pump. This double chamber complies with CE standards.

Henkelman offers standard 3 year warranty.

#### **FEATURES**

- Standard with 2 seal bars (front-back):
   2 x 840 mm
- Standard double seal (two wires). Optional without extra costs: Cut-off or Wide seal (10 mm)
- Silicone holders easily removable for cleaning and maintenance purposes
- Pump capacity: 300 m³/h Busch vacuum pump
- Pump maintenance and cleaning program
- Machine cycle: 10-30 sec
- Soft Air to protect the product and vacuum bag
- Standard Digital control with 10 program memory and Time control
- Flat work plate
- Comes with insert plates for a faster cycle and product adjustment
- Stainless steel exterior
- IP-65 classification