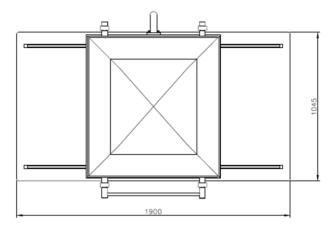

# **DIMENSIONS**

In mm

| Model                      | Dimensions (mm)                        |                      | Voltage*<br>(Hz) | Pump               | Power     | Weight |
|----------------------------|----------------------------------------|----------------------|------------------|--------------------|-----------|--------|
|                            | Chamber<br>(usable space)<br>L x W x H | Machine<br>L x W x H | (Hz)             | capacity<br>(m³/h) | (kW)      | (kg)   |
| Polar 2-85                 | 830 x 840 x 255                        | 1295 x 1900 x 1450   | 400V-3-50        | 300                | 5,5 - 6,0 | 685    |
| * Other voltages available |                                        |                      |                  |                    |           |        |