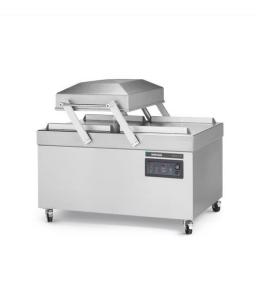

# **POLAR 2-75**

## VACUUM PACKAGING MACHINE

#### DESCRIPTION

The robust, stainless steel Polar 2-75 vacuum packaging machine is standard equipped with a Busch vacuum pump. This double chamber complies with CE standards.

СШИМ

## **FEATURES**

- Standard with 2 seal bars (front-back): 2 x 620 mm
- Optional without extra costs: 2 seal bars of • 840 mm (left-right)
- Standard double seal (two wires). Optional without extra costs: Cut-off or Wide seal (10 mm)
- Silicone holders easily removable for cleaning and maintenance purposes
- Pump capacity: 160 m<sup>3</sup>/h Busch vacuum pump
- Pump maintenance and cleaning program
- Machine cycle: 15-40 sec
- Soft Air to protect the product and vacuum bag
- Standard Digital control with 10 program memory and Time control
- Flat work plate
- Comes with insert plates for a faster cycle and product adjustment
- Stainless steel exterior
- IP-65 classification .