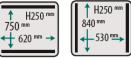

#### SEAL BAR CONFIGURATION

Option

Standard

Sales support P +31 73 621 36 71 E info@henkelman.com Service/technical support P +31 73 621 36 71 E service@henkelman.com

## **FEATURES**

- Standard with 2 seal bars (front-back): 2 x 620 mm
- Optional without extra costs: 2 seal bars of • 840 mm (left-right)
- Standard double seal (two wires). Optional without extra costs: Cut-off or Wide seal (10 mm)
- Silicone holders easily removable for cleaning and maintenance purposes
- Pump capacity: 160 m<sup>3</sup>/h Busch vacuum pump
- Pump maintenance and cleaning program
- Machine cycle: 15-40 sec
- Soft Air to protect the product and vacuum bag
- Standard Digital control with 10 program memory and Time control
- Flat work plate
- Comes with insert plates for a faster cycle and product adjustment
- Stainless steel exterior
- IP-65 classification .