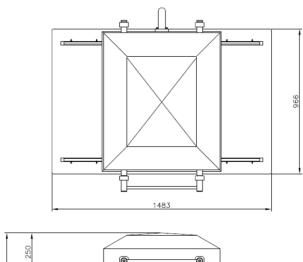

# DIMENSIONS

In mm

| Model                      | Dimensions (mm)                        |                      | Voltage*  | Pump               | Power     | Weight |
|----------------------------|----------------------------------------|----------------------|-----------|--------------------|-----------|--------|
|                            | Chamber<br>(usable space)<br>L x W x H | Machine<br>L x W x H | (Hz)      | capacity<br>(m³/h) | (kW)      | (kg)   |
| Polar 2-75                 | 750 x 620 x 250                        | 1204 x 1483 x 1341   | 400V-3-50 | 160                | 4,0 - 4,4 | 537    |
| * Other voltages available |                                        |                      |           |                    |           |        |