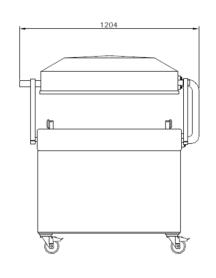

# DIMENSIONS

In mm

| Model                      | Dimensions (mm)                        |                      | Voltage*  | Pump               | Power     | Weight |
|----------------------------|----------------------------------------|----------------------|-----------|--------------------|-----------|--------|
|                            | Chamber<br>(usable space)<br>L x W x H | Machine<br>L x W x H | (Hz)      | capacity<br>(m³/h) | (kW)      | (kg)   |
| Polar 2-75                 | 750 x 620 x 250                        | 1204 x 1483 x 1341   | 400V-3-50 | 160                | 4,0 - 4,4 | 537    |
| * Other voltages available |                                        |                      |           |                    |           |        |