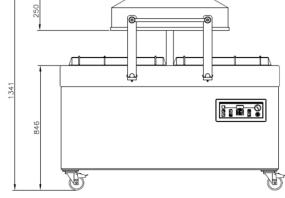

# DIMENSIONS

In mm

| Model                      | Dimensions (mm)                        |                      | Voltage*  | Pump               | Power     | Weight |
|----------------------------|----------------------------------------|----------------------|-----------|--------------------|-----------|--------|
|                            | Chamber<br>(usable space)<br>L x W x H | Machine<br>L x W x H | (Hz)      | capacity<br>(m³/h) | (kW)      | (kg)   |
| Polar 2-75                 | 750 x 620 x 250                        | 1204 x 1483 x 1341   | 400V-3-50 | 160                | 4,0 - 4,4 | 537    |
| * Other voltages available |                                        |                      |           |                    |           |        |