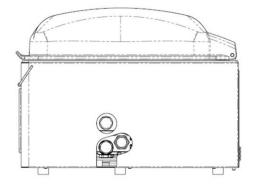

#### DESCRIPTION

The state-of-the-art Lynx 42 vacuum packaging machine is standard equipped with a Busch vacuum pump, Advanced Control System which is label printer compatible, Sensor control that ensures an optimum vacuum every cycle, and special marinating and packaging functions. This table-top model complies with CE standards.

### FEATURES

- Standard with 1 seal bar (front): 420 mm
- Standard double seal (two wires). Optional without extra costs: Cut-off/Wide seal
- Seal bars easily removable for cleaning and maintenance purposes
- Pump capacity: 16 m<sup>3</sup>/h Busch vacuum pump
- Pump maintenance and cleaning program
- Machine cycle: 15-30 sec
- Standard Sensor control: max. 99.8%, for an optimum and consistent vacuum and cycle time
- Standard Soft Air to protect the product and vacuum bag
- Standard Advanced Control System with 20 program memory and Sensor control
- Stainless steel flat work plate and a transparent lid
- Comes with insert plate for a faster cycle and product adjustment
- Stainless steel exterior

#### ACCESSORIES

- Zebra ZD410 thermal label printer
- Inclined insert plate (for packing liquids)
- Food container adaptor
- Service kit for standard maintenance