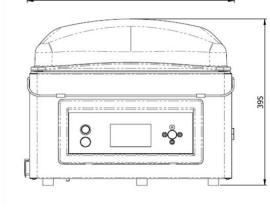

| ſ | Model      | Dimensions (mm)                        |                      |                  |                            |               |                |
|---|------------|----------------------------------------|----------------------|------------------|----------------------------|---------------|----------------|
|   |            | Chamber<br>(usable space)<br>L x W x H | Machine<br>L x W x H | Voltage*<br>(Hz) | Pump<br>capacity<br>(m3/h) | Power<br>(kW) | Weight<br>(kg) |
|   | Lynx 42    | 360 x 420 x 125                        | 530 x 490 x 395      | 230V-1-50        | 16                         | 0,6           | 55             |
| Ī | * Other vo | Other voltages available               |                      |                  |                            |               |                |