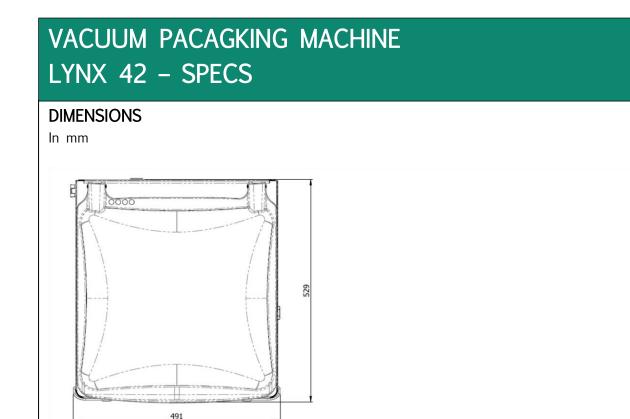

| ſ | Model      | Dimensions (mm)                        |                      |                  |                            |               |                |
|---|------------|----------------------------------------|----------------------|------------------|----------------------------|---------------|----------------|
|   |            | Chamber<br>(usable space)<br>L x W x H | Machine<br>L x W x H | Voltage*<br>(Hz) | Pump<br>capacity<br>(m3/h) | Power<br>(kW) | Weight<br>(kg) |
|   | Lynx 42    | 360 x 420 x 125                        | 530 x 490 x 395      | 230V-1-50        | 16                         | 0,6           | 55             |
| Ī | * Other vo | Other voltages available               |                      |                  |                            |               |                |