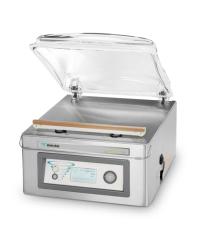

#### DESCRIPTION

The state-of-the-art Lynx 42 vacuum packaging machine is standard equipped with a Busch vacuum pump, Advanced Control System which is label printer compatible, Sensor control that ensures an optimum vacuum every cycle, and special marinating and packaging functions. This table-top model complies with CE standards.

### FEATURES

- Standard with 1 seal bar (front): 420 mm
- Standard double seal (two wires). Optional without extra costs: Cut-off/Wide seal
- Seal bars easily removable for cleaning and maintenance purposes
- Pump capacity: 16 m<sup>3</sup>/h Busch vacuum pump
- Pump maintenance and cleaning program
- Machine cycle: 15-30 sec
- Standard Sensor control: max. 99.8%, for an optimum and consistent vacuum and cycle time
- Standard Soft Air to protect the product and vacuum bag
- Standard Advanced Control System with 20 program memory and Sensor control
- Stainless steel flat work plate and a transparent lid
- Comes with insert plate for a faster cycle and product adjustment
- Stainless steel exterior