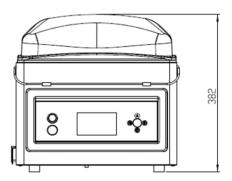

# **DIMENSIONS**

In mm

| Model   | Dimensions (mm)                        |                      |                  |                            |               |                |
|---------|----------------------------------------|----------------------|------------------|----------------------------|---------------|----------------|
|         | Chamber<br>(usable space)<br>L x W x H | Machine<br>L x W x H | Voltage*<br>(Hz) | Pump<br>capacity<br>(m3/h) | Power<br>(kW) | Weight<br>(kg) |
| Lynx 32 | 360 x 320 x 103                        | 529 x 390 x 382      | 230V-1-50        | 8                          | 0,4           | 43             |