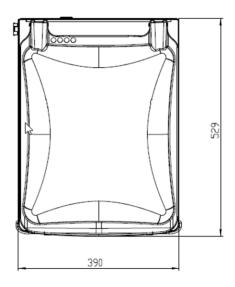

# **DIMENSIONS**

In mm

| Model   | Dimensions (mm)                        |                      |                  |                            |               |                |
|---------|----------------------------------------|----------------------|------------------|----------------------------|---------------|----------------|
|         | Chamber<br>(usable space)<br>L x W x H | Machine<br>L x W x H | Voltage*<br>(Hz) | Pump<br>capacity<br>(m3/h) | Power<br>(kW) | Weight<br>(kg) |
| Lynx 32 | 360 x 320 x 103                        | 529 x 390 x 382      | 230V-1-50        | 8                          | 0,4           | 43             |