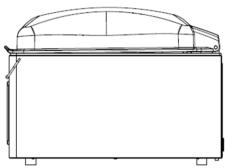

# **DIMENSIONS**

In mm

| Model   | Dimensions (mm)                        |                      |                  |                            |               |                |
|---------|----------------------------------------|----------------------|------------------|----------------------------|---------------|----------------|
|         | Chamber<br>(usable space)<br>L x W x H | Machine<br>L x W x H | Voltage*<br>(Hz) | Pump<br>capacity<br>(m3/h) | Power<br>(kW) | Weight<br>(kg) |
| Lynx 32 | 360 x 320 x 103                        | 529 x 390 x 382      | 230V-1-50        | 8                          | 0,4           | 43             |