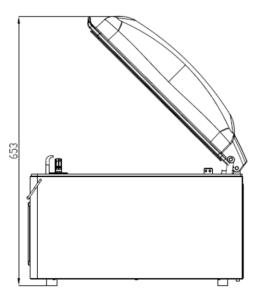

# **DIMENSIONS**

In mm

| Model   | Dimensions (mm)                        |                      |                  |                            |               |                |
|---------|----------------------------------------|----------------------|------------------|----------------------------|---------------|----------------|
|         | Chamber<br>(usable space)<br>L x W x H | Machine<br>L x W x H | Voltage*<br>(Hz) | Pump<br>capacity<br>(m3/h) | Power<br>(kW) | Weight<br>(kg) |
| Lynx 32 | 360 x 320 x 103                        | 529 x 390 x 382      | 230V-1-50        | 8                          | 0,4           | 43             |