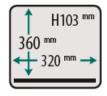

# **DIMENSIONS**

In mm

| Model   | Dimensions (mm)                        |                      |                  |                            |               |                |
|---------|----------------------------------------|----------------------|------------------|----------------------------|---------------|----------------|
|         | Chamber<br>(usable space)<br>L x W x H | Machine<br>L x W x H | Voltage*<br>(Hz) | Pump<br>capacity<br>(m3/h) | Power<br>(kW) | Weight<br>(kg) |
| Lynx 32 | 360 x 320 x 103                        | 529 x 390 x 382      | 230V-1-50        | 8                          | 0,4           | 43             |