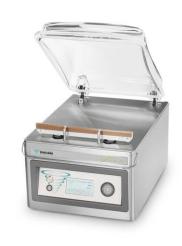

### **DESCRIPTION**

The state-of-the-art Lynx 32 vacuum packaging machine is standard equipped with a Busch vacuum pump, Advanced Control System which is label printer compatible, Sensor control that ensures an optimum vacuum every cycle, and special marinating and packaging functions. This table-top model complies with CE standards.

## **FEATURES**

- Standard with 1 seal bar (front): 320 mm
- Standard double seal (two wires). Optional without extra costs: Cut-off/Wide seal
- Seal bars easily removable for cleaning and maintenance purposes
- Pump capacity: 8 m³/h Busch vacuum pump
- Pump maintenance and cleaning program
- Machine cycle: 15-30 sec
- Standard Sensor control: max. 99.8%, for an optimum and consistent vacuum and cycle time
- Standard Soft Air to protect the product and vacuum bag
- Standard Advanced Control System with 20 program memory and Sensor control
- Stainless steel flat work plate and a transparent lid
- Comes with insert plate for a faster cycle and product adjustment
- Stainless steel exterior