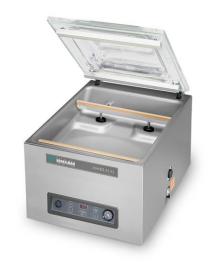

## JUMBO 42XL

#### **DESCRIPTION**

The robust, stainless steel Jumbo 42XL vacuum packaging machine is standard equipped with a Busch vacuum pump and Time control with a 1 program memory. This table-top model complies with CE standards.