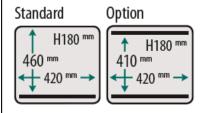

#### **FEATURES**

- Standard with 1 seal bar (front): 420 mm
- Standard double seal (two wires). Optional without extra costs: Cut-off/Wide seal
- Seal bars easily removable for cleaning and maintenance purposes
- Pump capacity: 16 m<sup>3</sup>/h Busch vacuum pump
- Pump maintenance and cleaning program
- Machine cycle: 20-40 sec
- Standard Time control with a 1 program memory
- Deep drawn stainless steel vacuum chamber
- · Stainless steel exterior and transparent lid
- Comes with insert plate for a faster cycle and product adjustment

## **DIMENSIONS**

In mm

OUTER DIMENSIONS
Jumbo 42-XL

| Model      | Dimensions (mm)                        |                      |                  |                            |               |                |
|------------|----------------------------------------|----------------------|------------------|----------------------------|---------------|----------------|
|            | Chamber<br>(usable space)<br>L x W x H | Machine<br>L x W x H | Voltage*<br>(Hz) | Pump<br>capacity<br>(m³/h) | Power<br>(kW) | Weight<br>(kg) |
| Jumbo 42XL | 460 x 420 x 180                        | 616 x 493 x 440      | 230V-1-50        | 16                         | 0,6 kW        | 65             |