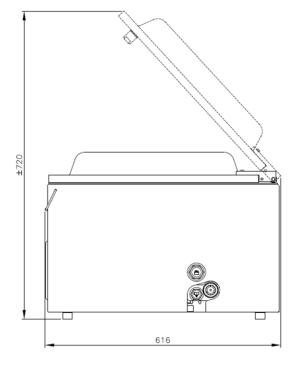

## **DIMENSIONS**

In mm

OUTER DIMENSIONS
Jumbo 42-XL

| Model      | Dimensions (mm)                        |                      |                  |                            |               |                |
|------------|----------------------------------------|----------------------|------------------|----------------------------|---------------|----------------|
|            | Chamber<br>(usable space)<br>L x W x H | Machine<br>L x W x H | Voltage*<br>(Hz) | Pump<br>capacity<br>(m³/h) | Power<br>(kW) | Weight<br>(kg) |
| Jumbo 42XL | 460 x 420 x 180                        | 616 x 493 x 440      | 230V-1-50        | 16                         | 0,6 kW        | 65             |