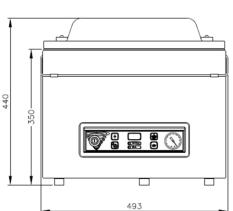

## **DIMENSIONS**

In mm

OUTER DIMENSIONS
Jumbo 42-XL

| Model      | Dimensions (mm)                        |                      |                  |                            |               |                |
|------------|----------------------------------------|----------------------|------------------|----------------------------|---------------|----------------|
|            | Chamber<br>(usable space)<br>L x W x H | Machine<br>L x W x H | Voltage*<br>(Hz) | Pump<br>capacity<br>(m³/h) | Power<br>(kW) | Weight<br>(kg) |
| Jumbo 42XL | 460 x 420 x 180                        | 616 x 493 x 440      | 230V-1-50        | 16                         | 0,6 kW        | 65             |