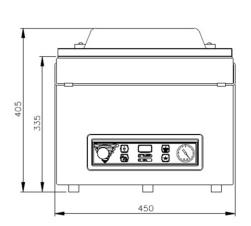

## **DIMENSIONS**

In mm

OUTER DIMENSIONS
Jumbo 35

| Model    | Dimensions (mm)                        |                      |                  |                            |               |                |
|----------|----------------------------------------|----------------------|------------------|----------------------------|---------------|----------------|
|          | Chamber<br>(usable space)<br>L x W x H | Machine<br>L x W x H | Voltage*<br>(Hz) | Pump<br>capacity<br>(m³/h) | Power<br>(kW) | Weight<br>(kg) |
| Jumbo 35 | 370 x 350 x 150                        | 554 x 450 x 405      | 230V-1-50        | 16                         | 0,6 kW        | 51             |