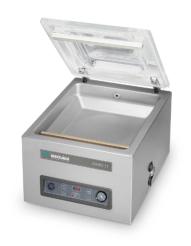

## JUMBO 35

### VACUUM PACKAGING MACHINE

#### **DESCRIPTION**

The robust, stainless steel Jumbo 35 vacuum packaging machine is standard equipped with a Busch vacuum pump and Time control with a 1 program memory. This table-top model complies with CE standards.