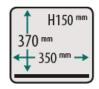

## **DIMENSIONS**

In mm

OUTER DIMENSIONS
Jumbo 35

| Model    | Dimensions (mm)                        |                      |                  |                            |               |                |
|----------|----------------------------------------|----------------------|------------------|----------------------------|---------------|----------------|
|          | Chamber<br>(usable space)<br>L x W x H | Machine<br>L x W x H | Voltage*<br>(Hz) | Pump<br>capacity<br>(m³/h) | Power<br>(kW) | Weight<br>(kg) |
| Jumbo 35 | 370 x 350 x 150                        | 554 x 450 x 405      | 230V-1-50        | 16                         | 0,6 kW        | 51             |