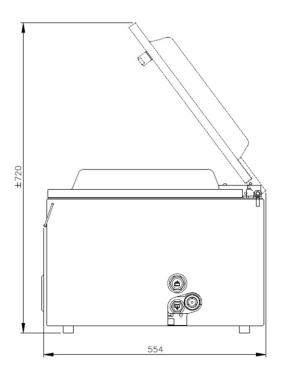

## **DIMENSIONS**

In mm

OUTER DIMENSIONS
Jumbo 35

| Model    | Dimensions (mm)                        |                      |                  |                            |               |                |
|----------|----------------------------------------|----------------------|------------------|----------------------------|---------------|----------------|
|          | Chamber<br>(usable space)<br>L x W x H | Machine<br>L x W x H | Voltage*<br>(Hz) | Pump<br>capacity<br>(m³/h) | Power<br>(kW) | Weight<br>(kg) |
| Jumbo 35 | 370 x 350 x 150                        | 554 x 450 x 405      | 230V-1-50        | 16                         | 0,6 kW        | 51             |