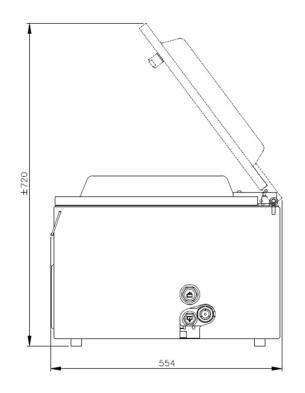

# **DIMENSIONS**

In mm

OUTER DIMENSIONS
Boxer 35

| Model    | Dimensions (mm)                        |                      |                  |                            |               |                |
|----------|----------------------------------------|----------------------|------------------|----------------------------|---------------|----------------|
|          | Chamber<br>(usable space)<br>L x W x H | Machine<br>L x W x H | Voltage*<br>(Hz) | Pump<br>capacity<br>(m³/h) | Power<br>(kW) | Weight<br>(kg) |
| Boxer 35 | 370 x 350 x 150                        | 554 x 450 x 405      | 230V-1-50        | 16                         | 0,6           | 52             |