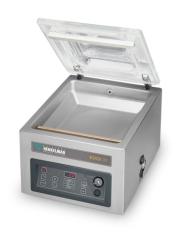

### **DESCRIPTION**

The robust, stainless steel Boxer 35 vacuum packaging machine is standard equipped with a Busch vacuum pump and Digital control with a 10 program memory. This table-top model complies with CE standards.

### **FEATURES**

- Standard with 1 seal bar (front): 350 mm
- Standard double seal (two wires). Optional without extra costs: Cut-off/Wide seal
- Seal bar easily removable for cleaning and maintenance purposes
- Pump capacity: 16 m<sup>3</sup>/h Busch vacuum pump
- Pump maintenance and cleaning program
- Machine cycle: 15-30 sec
- Standard Digital control with Time control and a 10 program memory
- Standard Soft Air to protect the product and vacuum bag
- Deep drawn stainless steel vacuum chamber
- Stainless steel exterior and transparent lid
- Comes with insert plate for a faster cycle and product adjustment