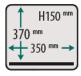

# **DIMENSIONS**

In mm

OUTER DIMENSIONS
Boxer 35

| Model    | Dimensions (mm)                        |                      |                  |                            |               |                |
|----------|----------------------------------------|----------------------|------------------|----------------------------|---------------|----------------|
|          | Chamber<br>(usable space)<br>L x W x H | Machine<br>L x W x H | Voltage*<br>(Hz) | Pump<br>capacity<br>(m³/h) | Power<br>(kW) | Weight<br>(kg) |
| Boxer 35 | 370 x 350 x 150                        | 554 x 450 x 405      | 230V-1-50        | 16                         | 0,6           | 52             |