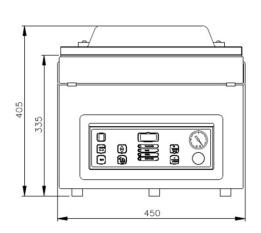

# **DIMENSIONS**

In mm

OUTER DIMENSIONS
Boxer 35

| Model    | Dimensions (mm)                        |                      |                  |                            |               |                |
|----------|----------------------------------------|----------------------|------------------|----------------------------|---------------|----------------|
|          | Chamber<br>(usable space)<br>L x W x H | Machine<br>L x W x H | Voltage*<br>(Hz) | Pump<br>capacity<br>(m³/h) | Power<br>(kW) | Weight<br>(kg) |
| Boxer 35 | 370 x 350 x 150                        | 554 x 450 x 405      | 230V-1-50        | 16                         | 0,6           | 52             |