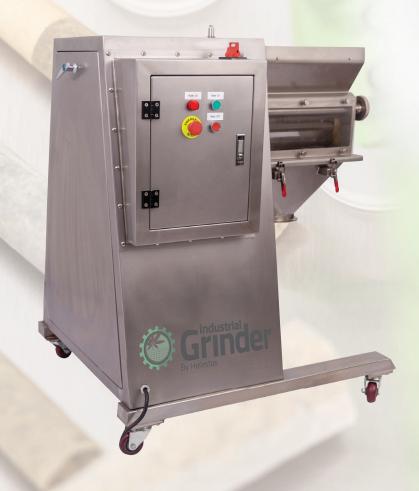

Industrial grinder for dried or frozen cannabis flower

Efficiently separates stems from all parts of flower using a low heat "sifting" process. Precisely cuts dry buds into pre-determined sized "flakes" to be consumed by smoking or vaporizing. The Hefestus industrial grinder outputs superior homogeneous material – tailor made for automation

## Featuring:

- Industrial capacity
- Strong & durable machine
- Highly homogenized output
- Optimal for preroll automation.

## PS-5

| NAME:                              | Industrial <mark>grinder</mark> |
|------------------------------------|---------------------------------|
| MODEL:                             | PS-5                            |
| CAPACITY:                          | 20~30kg/H                       |
| POWER SUPPLY:                      | 220V 50Hz 1-Phase.              |
| MAIN MOTOR:                        | 0.55KW                          |
| SPEED OF ROTATING CYLINDER:        | 46rpm@50Hz                      |
| MATERIALS & TREATMENT:             | Contact parts in SS316          |
| AL III I GG I II II III GGGGI II I |                                 |