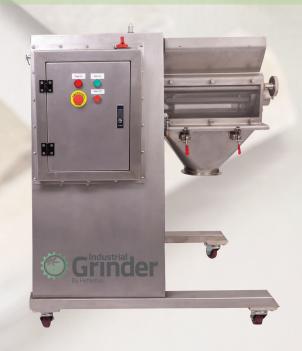

Industrial grinder for dried or frozen cannabis flower

Efficiently separates stems from all parts of flower using a low heat "sifting" process. Precisely cuts dry buds into pre-determined sized "flakes" to be consumed by smoking or vaporizing. The Hefestus industrial grinder outputs superior homogeneous material – tailor made for automation

## Featuring:

- Industrial capacity
- Strong & durable machine
- Highly homogenized output
- Optimal for preroll automation.

## PS-5

| NAME:                              | Industrial <mark>grinder</mark> |
|------------------------------------|---------------------------------|
| MODEL:                             | PS-5                            |
| CAPACITY:                          | 20~30kg/H                       |
| POWER SUPPLY:                      | 220V 50Hz 1-Phase.              |
| MAIN MOTOR:                        | 0.55KW                          |
| SPEED OF ROTATING CYLINDER:        | 46rpm@50Hz                      |
| MATERIALS & TREATMENT:             | Contact parts in SS316          |
| AL III I GG I II II III GGGGI II I |                                 |