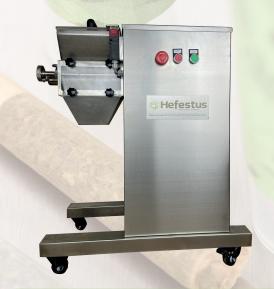

Industrial grinder for dried or frozen cannabis flower

Efficiently separates stems from all parts of flower using a low heat "sifting" process. Precisely cuts dry buds into pre-determined sized "flakes" to be consumed by smoking or vaporizing. The Hefestus industrial grinder outputs superior homogeneous material – tailor made for automation

## Featuring:

- Industrial capacity
- Strong & durable machine
- Highly homogenized output
- Optimal for preroll automation.

## PS-10

| NAME:                                         | Industrial grinder       |  |
|-----------------------------------------------|--------------------------|--|
| MODEL:                                        | PS-10                    |  |
| CAPACITY:                                     | 60~300kg/H               |  |
| POWER SUPPLY:                                 | 208V, 3p, 50-60Hz 16AMP. |  |
| MAIN MOTOR:                                   | 4kW                      |  |
| SPEED OF ROTATING CYLINDER:                   | 55rpm@50Hz               |  |
| MATERIALS & TREATMENT:                        | Contact parts in SS316   |  |
| Machine base in CS sheathed with SS304 plates |                          |  |