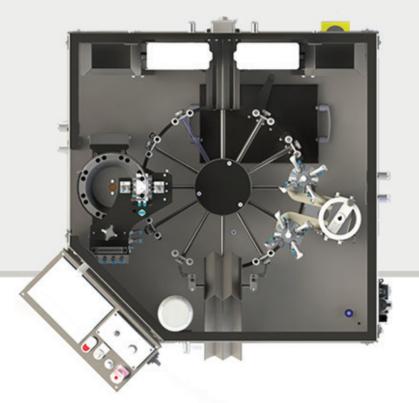

## Featuring:

- Super quick setup time; up and running in no-time. Adjusting cone size and material preference within minutes
- Reliable feed mechanism of empty cones with the smart grip system that never stops; suitable for any cone size and type
- A precise compression control system using new materials and super accurate vibrators, Aura mimics hand tapping to get desired consistency
- Industrial IoT capabilities using Sicomea, enables remote access & troubleshooting and provides smart data management & production reports
- The all-new hands-free tip folding mechanism synchronized miniature piston system folds and secures cone tips to perfection
- Full Color Touch screen Siemens PLC Controller
- CE Marking Standard
- UL Safety Certification