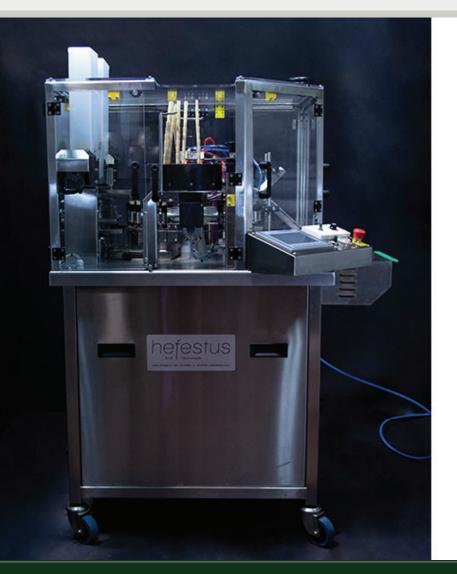

# Aura 2000 Preroll maker

A fully automatic, Single operator industrial capacity machine Compact footprint and affordable Hefestus' Aura offers easy operation and production flexibility, made to fit your choice of cones

# **Aura 2000** Preroll maker

## Featuring:

- Super quick setup time; up and running in no-time. Adjusting cone size and material preference within minutes
- Reliable feed mechanism of empty cones with the smart grip system that never stops; suitable for any cone size and type
- A precise compression control system using new materials and super accurate vibrators, Aura mimics hand tapping to get desired consistency
- Industrial IoT capabilities using Sicomea, enables remote access & troubleshooting and provides smart data management & production reports
- The all-new hands-free tip folding mechanism synchronized miniature piston system folds and secures cone tips to perfection
- Full Color Touch screen Siemens PLC Controller
- CE Marking Standard
- UL Safety Certification