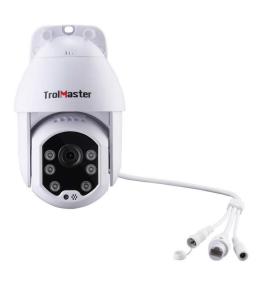

### **TC-1**

**TrolMaster Grow Camera** 

TrolMaster's TC-1 Grow Camera is a high-quality surveillance camera specifically designed for grow rooms. Enabling 24-7 pan/tilt live video monitoring of your grow area via TrolMaster's TM+ free phone app.

The TC-1 features built-in "plant-safe" night vision and can see up to 35ft(10m). Invisible IR illuminators prevent the plant's dark period morphology from being affected.

Connecting TC-1 to TrolMaster's TM+ free phone app, you can control the TC-1 camera and monitor your grow rooms anytime with 3 megapixels high-resolution, low-latency live footage. A Micro-SD card (up to 64gb) can also be inserted into the TC-1 to enable video recording.