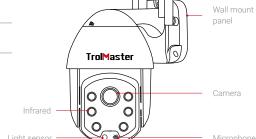

#### **Night Vision**

Illuminator 6 Invisible IR illuminators (plant safe)

Illuminator Range Up to 10 meters

#### Interface

Ethernet Port 1

2.4GHz Wi-Fi 2
Antenna