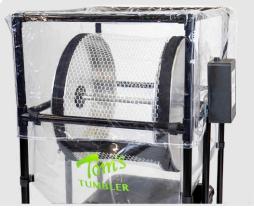

#### Function

Tom's Tumbler TTT 1900 is one of our most popular models. It does the job of 6+ hand trimmers working all day, in just one hour! It's affordable, quiet, mobile and gentle on trichomes and the flower's structure.

#### The Technology

Tom's patented tumble technology allows for the most gentle trim, because the buds trim each other as they gently tumble against one another. The soft meshnet barrel contains the buds without disrupting the trichomes. The tumble technology removes the sugar leaves gently allowing them to drop through food grade meshnet.

#### Included

- Trimmer
- Motor
- (2) MeshNets (½ in. & ¼ in)
- (1) 151 Micron Kief Screen
- Clear Funnel Flow Bag
- Dust Cover

# SPECIFICATIONS

| Frame     | PVC Furniture Grade                                   |
|-----------|-------------------------------------------------------|
| Drum Size | 19" Food grade aluminum drums                         |
| Axle      | Food grade aluminum                                   |
| Motor     | Heavy duty DC gear motor with variable speed control. |
| Volt      | Input 115 Volt AC                                     |