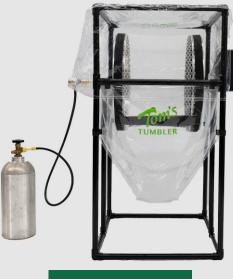

#### **Options:**

- C02 Adaptor Kit
- Tom's Organic Resin Cleaner

#### Not included:

- Bins or catch bag
- Liquid C02 tank with Siphon tube
- C02

Hands down the most gentle and effective trimmer on the market.

Perfect for the small to medium sized craft growers.

Solution States Stat

# OPTIONAL

C02 Adaptor Kit for wet trimming. \*C02 tank not included

🕲 800.601.0797 🖂 Info@tomstumbletrimmer.com 🌐 www.TomsTumbleTrimmer.com

f 🛅 🖸 in