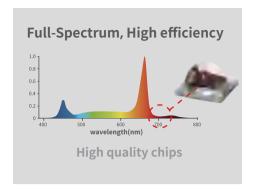

# Superstar 2300Pro **LED GROW LIGHT**

- **♂** Controllable
- ✓ 0-10V dimmable
- □ Daisy-chainable











#### APPLICATION

grow light is brilliantly designed to be a direct, 1-for-1(1:1) replacement for 1000W HPS lights, fitting seamlessly into existing HPS layouts. It's easy to install and provides high PPFD. It's flexibly used in:

- · Greenhouse
- · Climate room

## **FEATURES**













#### **SPECIFICATION**

| Model No.          | ZSC-2K760-SV11                       |  |
|--------------------|--------------------------------------|--|
| Lamp size          | 29x 11.8 x 4.2 inch(73.7x30x10.7 cm) |  |
| Spectrum           | Full Spectrum                        |  |
| Rated Wattage      | 760W @ 277V                          |  |
| AC input voltage   | 120 - 277V ,50/60Hz                  |  |
| Power factor       | > 0.95                               |  |
| PPE                | Up to 3.0μmol/J                      |  |
| Total PPF          | 2300 μmol/s                          |  |
| Light distribution | 120°                                 |  |
| Thermal management | Passive                              |  |
| Function           | 0-10V dimming