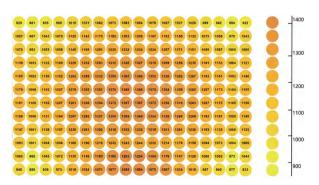

## **PLANTING GUIDANCE**

Below is the recommendation for adjusting the mounting height between the LED grow light and the plants according to the growing stage.

Vegetative Height >3 ft

PPFD DISTRIBUTION

6'X4'=1161μmolm<sup>2</sup>s<sup>-1</sup> average PPFD-3ft height