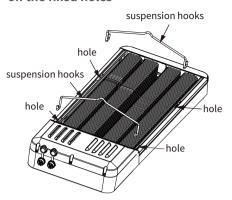

#### **INSTALLATION MANUAL**

STEP1: Take out the LED fixture

STEP 2: Hang the Suspension hooks on the fixed holes

STEP 3: Hang the mounting bracket at the positions of suspension hooks

STEP 4: Hang the Mounting bracket on the truss

STEP 5: The truss size should be less than φ40mm /40\*40mm.