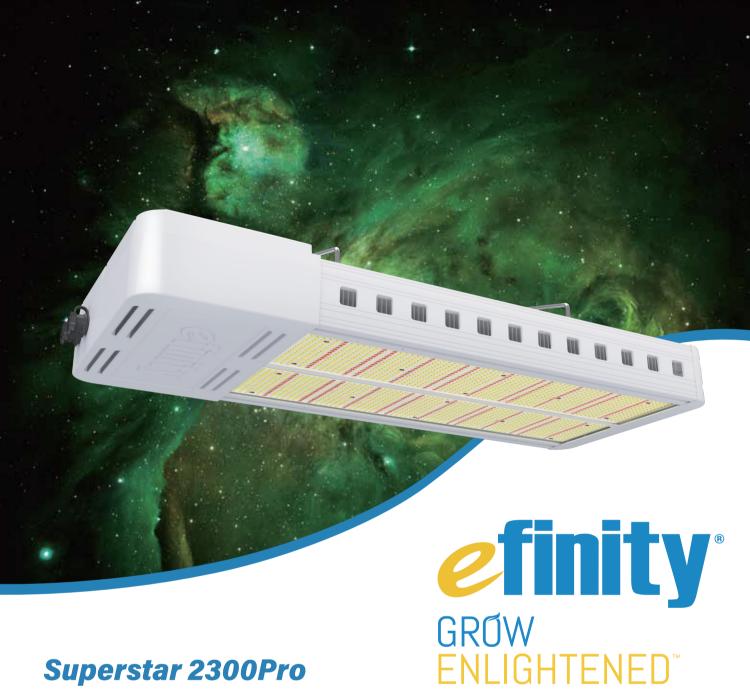

# Superstar 2300Pro **LED GROW LIGHT**

- **♂** Controllable
- ✓ 0-10V dimmable
- □ Daisy-chainable

#### APPLICATION

grow light is brilliantly designed to be a direct, 1-for-1(1:1) replacement for 1000W HPS lights, fitting seamlessly into existing HPS layouts. It's easy to install and provides high PPFD. It's flexibly used in:

#### **APPLICATION**

**efinity** 2300Pro LED Light fixture is a high-performance full spectrum fixture designed specifically for climate rooms and horticultural greenhouses. **efinity** is confident that you will be happy with the growing results achieve with this highly advanced and innovative LED product.