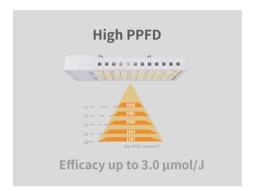

# Superstar 2300Pro **LED GROW LIGHT**

- **♂** Controllable
- ✓ 0-10V dimmable
- □ Daisy-chainable











#### APPLICATION

grow light is brilliantly designed to be a direct, 1-for-1(1:1) replacement for 1000W HPS lights, fitting seamlessly into existing HPS layouts. It's easy to install and provides high PPFD. It's flexibly used in:

- · Greenhouse
- · Climate room

## **FEATURES**













#### **SPECIFICATION**

| Model No.          | ZSC-2K760-SV11                       |  |
|--------------------|--------------------------------------|--|
| Lamp size          | 29x 11.8 x 4.2 inch(73.7x30x10.7 cm) |  |
| Spectrum           | Full Spectrum                        |  |
| Rated Wattage      | 760W @ 277V                          |  |
| AC input voltage   | 120 - 277V ,50/60Hz                  |  |
| Power factor       | > 0.95                               |  |
| PPE                | Up to 3.0μmol/J                      |  |
| Total PPF          | 2300 μmol/s                          |  |
| Light distribution | 120°                                 |  |
| Thermal management | Passive                              |  |
| Function           | 0-10V dimming