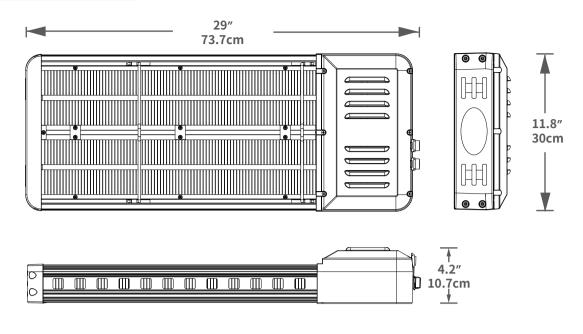

#### **SPECIFICATION**

| Model No.          | ZSC-2K760-SV11                       |  |
|--------------------|--------------------------------------|--|
| Lamp size          | 29x 11.8 x 4.2 inch(73.7x30x10.7 cm) |  |
| Spectrum           | Full Spectrum                        |  |
| Rated Wattage      | 760W @ 277V                          |  |
| AC input voltage   | 120 - 277V ,50/60Hz                  |  |
| Power factor       | > 0.95                               |  |
| PPE                | Up to 3.0μmol/J                      |  |
| Total PPF          | 2300 μmol/s                          |  |
| Light distribution | 120°                                 |  |
| Thermal management | Passive                              |  |
| Function           | 0-10V dimming                        |  |
| Mounting height    | ≥30" (76.2 cm) above canopy          |  |
| Coverage           | 4ft x 6ft (122 x 183 cm)             |  |
| Warranty           | 5 years warranty                     |  |
| IP rating          | IP 66                                |  |
| Lifetime           | >50,000hrs                           |  |

# **DIMENSION**