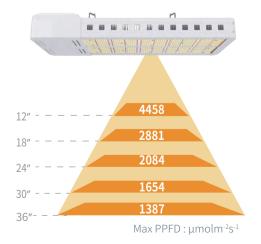

## **PLANTING GUIDANCE**

Below is the recommendation for adjusting the mounting height between the LED grow light and the plants according to the growing stage.

Vegetative Height >3 ft

PPFD DISTRIBUTION

6'X4'=1161μmolm<sup>2</sup>s<sup>-1</sup> average PPFD-3ft height

Flowering to Harvest Height >2 ft