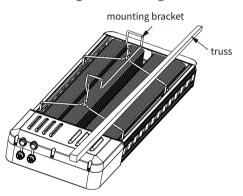

#### **INSTALLATION MANUAL**

STEP1: Take out the LED fixture

STEP 2: Hang the Suspension hooks on the fixed holes

STEP 3: Hang the mounting bracket at the positions of suspension hooks

STEP 4: Hang the Mounting bracket on the truss

STEP 5: The truss size should be less than φ40mm /40\*40mm.