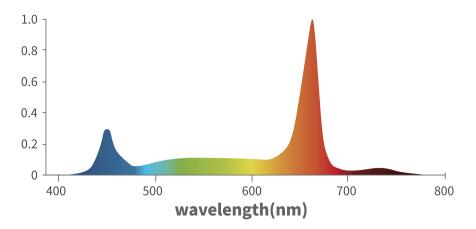

*



## FIXTURE & ACCESSORIES



| Parts                                             | Number | Details        |  |
|---------------------------------------------------|--------|----------------|--|
| LED fixture                                       | 1      | 200000000      |  |
| Suspension hooks                                  | 2      |                |  |
| Mounting bracket                                  | 1      | 7-7            |  |
| #1 Cable - AC input                               | 1      | 6'             |  |
| #3 Cable - Signal Chain                           | 1      | 0.5' 0.5' 7.2' |  |
| User Manual                                       | 1      | USER MANUAL    |  |
| (OPTIONAL)<br>#2 Cable - AC input for Daisy chain | 1      | 0.5' 0.5' 7.2' |  |

#### **SPECTRUM**



## **PLANTING GUIDANCE**

Below is the recommendation for adjusting the mounting height between the LED grow light and the plants according to the growing stage.

Vegetative Height >3 ft



PPFD DISTRIBUTION



6'X4'=1161μmolm<sup>2</sup>s<sup>-1</sup> average PPFD-3ft height

Flowering to Harvest Height >2 ft



#### **EFFICACY**

Efficacy up to 3.0 μmol/J



#### **INSTALLATION MANUAL**

STEP1: Take out the LED fixture



STEP 2: Hang the Suspension hooks on the fixed holes



STEP 3: Hang the mounting bracket at the positions of suspension hooks



STEP 4: Hang the Mounting bracket on the truss



STEP 5: The truss size should be less than φ40mm /40\*40mm.



#### **PACKAGE**



| Item    | QTY  | Size                              | N.W/CTN          | G.W/CTN            |
|---------|-