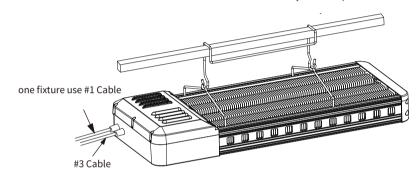

## FIXTURE & ACCESSORIES

| Parts                                             | Number | Details        |  |
|---------------------------------------------------|--------|----------------|--|
| LED fixture                                       | 1      | 200000000      |  |
| Suspension hooks                                  | 2      |                |  |
| Mounting bracket                                  | 1      | 7-7            |  |
| #1 Cable - AC input                               | 1      | 6'             |  |
| #3 Cable - Signal Chain                           | 1      | 0.5' 0.5' 7.2' |  |
| User Manual                                       | 1      | USER MANUAL    |  |
| (OPTIONAL)<br>#2 Cable - AC input for Daisy chain | 1      | 0.5' 0.5' 7.2' |  |