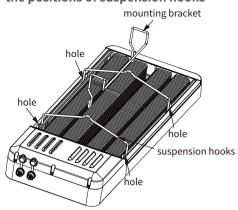

#### **INSTALLATION MANUAL**

STEP1: Take out the LED fixture

STEP 2: Hang the Suspension hooks on the fixed holes

STEP 3: Hang the mounting bracket at the positions of suspension hooks

STEP 4: Hang the Mounting bracket on the truss

STEP 5: The truss size should be less than φ40mm /40\*40mm.