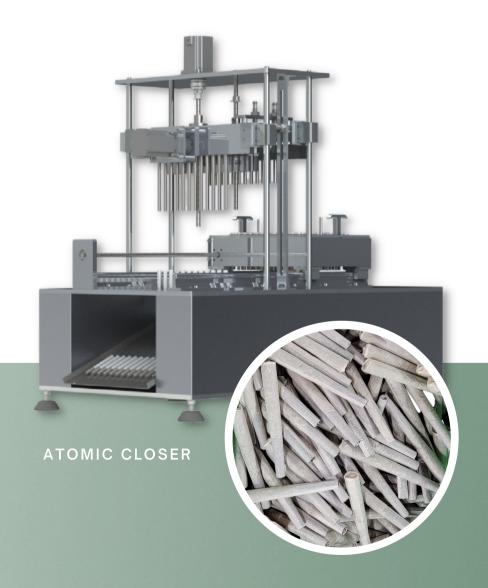

## STM ATOMIC CLOSER

SMALL FORM. HIGH IMPACT.

\$45,000

The only modular pre-roll closing machine on the market designed to incorporate human touch for true premium quality look and feel. Boasting an ultra compact footprint, this one-of-a-kind system can operate on a tabletop in facilities of all sizes, eliminating the industry's #1 pre-roll bottleneck.

- Compatible with RocketBox and Mini-RocketBox
- Tamps & Folds Ends into Beautiful, Consistent Crown
- Fastest in the Industry at 72 joints every +/- 40 seconds
- Daily Capacity of 41,000 +/- Pre-Rolls
- HMI Touch Screen Control
- Easy to Clean and Maintain
- Pairs with Upcoming Weighing & Packaging Modules