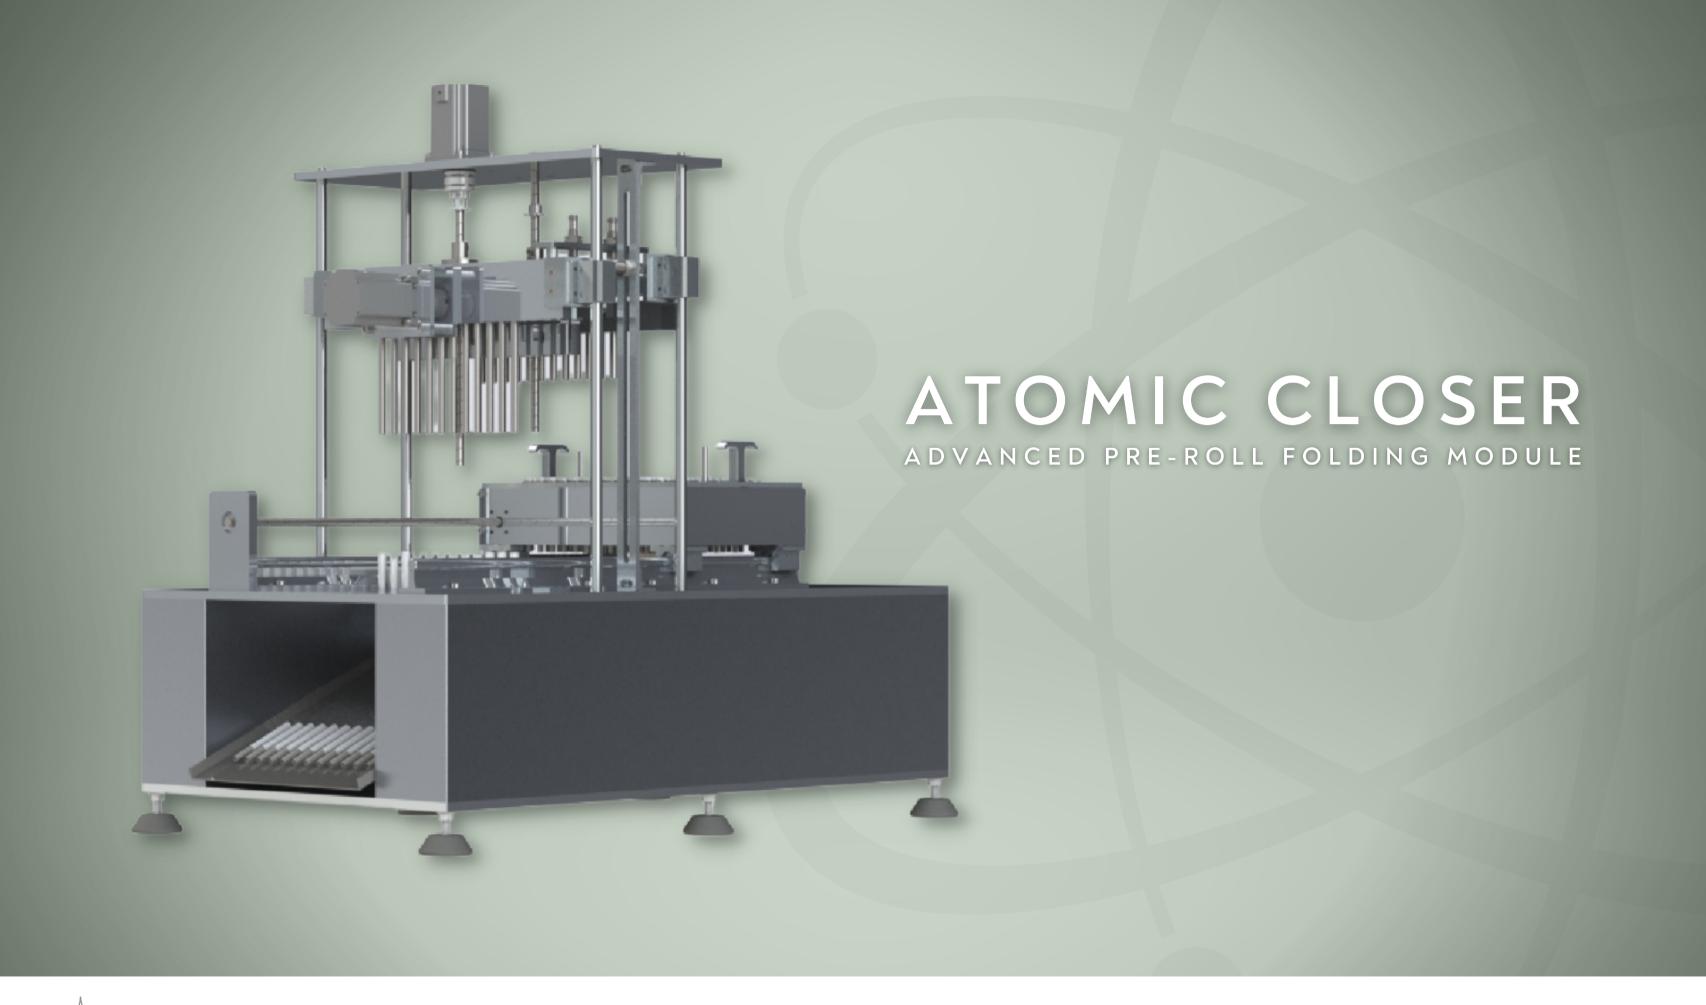

## STM ATOMIC CLOSER

SMALL FORM. HIGH IMPACT.

\$45,000

The only modular pre-roll closing machine on the market designed to incorporate human touch for true premium quality look and feel. Boasting an ultra compact footprint, this one-of-a-kind system can operate on a tabletop in facilities of all sizes, eliminating the industry's #1 pre-roll bottleneck.

- Compatible with RocketBox and Mini-RocketBox
- Tamps & Folds Ends into Beautiful, Consistent Crown
- Fastest in the Industry at 72 joints every +/- 40 seconds
- Daily Capacity of 41,000 +/- Pre-Rolls
- HMI Touch Screen Control
- Easy to Clean and Maintain
- Pairs with Upcoming Weighing & Packaging Modules