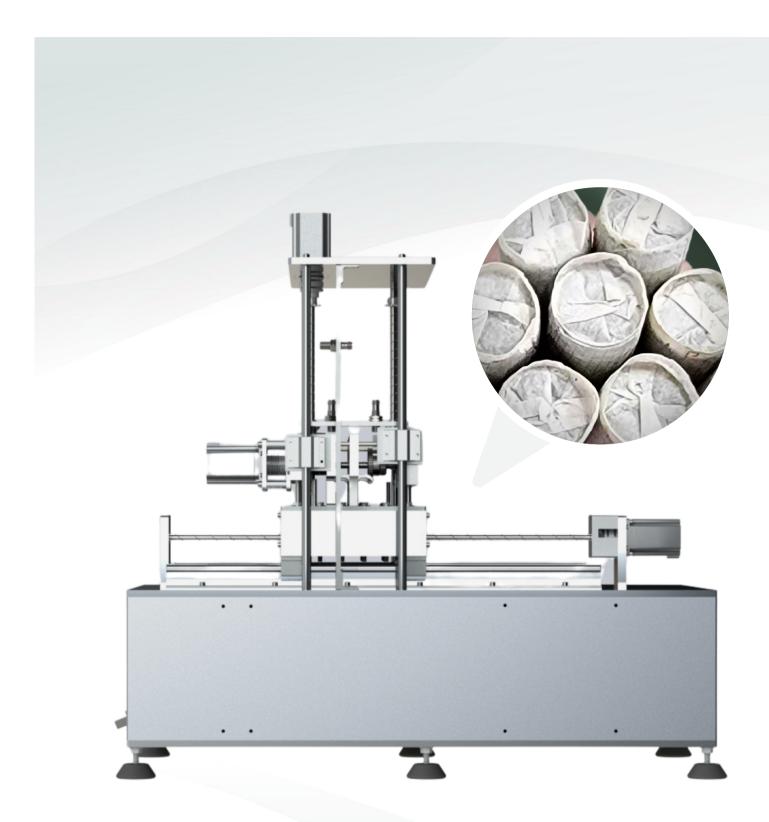

## STM ATOMIC CLOSER

SMALL FORM. HIGH IMPACT.

\$45,000

The only modular pre-roll closing machine on the market designed to incorporate human touch for true premium quality look and feel. Boasting an ultra compact footprint, this one-of-a-kind system can operate on a tabletop in facilities of all sizes, eliminating the industry's #1 pre-roll bottleneck.

- Compatible with RocketBox and Mini-RocketBox
- Tamps & Folds Ends into Beautiful, Consistent Crown
- Fastest in the Industry at 72 joints every +/- 40 seconds
- Daily Capacity of 41,000 +/- Pre-Rolls
- HMI Touch Screen Control
- Easy to Clean and Maintain
- Pairs with Upcoming Weighing & Packaging Modules