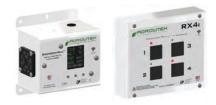

RX4i independently operates four receptacles for control of equipment such as: irrigation pumps, CO2 equipment, fans, lighting trigger cords, etc.

Connects instantly to Agrowtek's control systems or intelligent sensors via a GrowNET<sup>™</sup> port for advanced automated control functions. GrowNET<sup>™</sup> port accepts MODBUS RTU communication for PLC control with the LX2 ModLINK.

LED indicators on the front panel provide status of each outlet. Rugged metal enclosure for wall mounting. Durable 20A relays and 15A receptacles. Conduit knock-outs and screw terminals for easy electrical installation.

### **Features**

Four independent relay outlets with status indicator lights

120V / 15A Capacity
Built-in DC power supply, no external adapter

Internal terminal block connection Available with power cord kit

1-Year Warranty

WiFi optional for direct control

GrowNET™ Digital Communication Port

MODBUS RTU for industrial PLC control

Durable powder-coated steel enclosure

Made in USA

Independently Controlled Outlets Relay Status Indicator LEDs