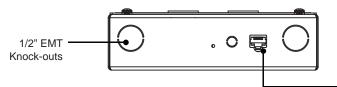

LED indicators on the front panel provide status of each outlet. Rugged metal enclosure for wall mounting. Durable 20A relays and 15A receptacles. Conduit knock-outs and screw terminals for easy electrical installation.

GrowNET™ Port