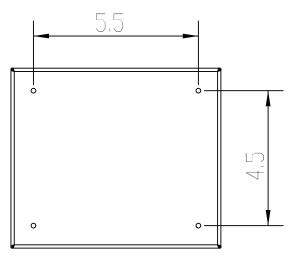

LED indicators on the front panel provide status of each outlet. Rugged metal enclosure for wall mounting. Durable 20A relays and 15A receptacles. Conduit knock-outs and screw terminals for easy electrical installation.