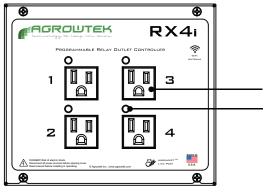

LED indicators on the front panel provide status of each outlet. Rugged metal enclosure for wall mounting. Durable 20A relays and 15A receptacles. Conduit knock-outs and screw terminals for easy electrical installation.

1-Year Warranty

WiFi optional for direct control

GrowNET™ Digital Communication Port

MODBUS RTU for industrial PLC control

Durable powder-coated steel enclosure

Made in USA

Independently Controlled Outlets Relay Status Indicator LEDs