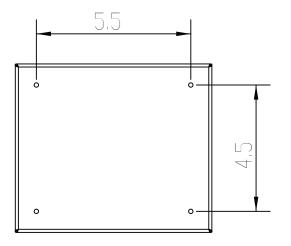

LED indicators on the front panel provide status of each relay. Rugged metal enclosure for wall mounting. Durable, high current relays. Conduit knock-outs for easy electrical installation.

Flexible and reliable relay controller ideal for many applications.