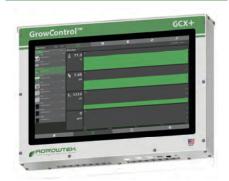

## **GrowControl**<sup>™</sup> **GCX Controller**

Connect to GrowControl™ Cultivation Controllers for advanced functions as part of a complete facility control solution. GrowControl™ GCX systems feature intelligent control functions optimized for today's complex growing environments.