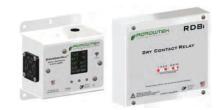

RD8i digital dry-contact relay interface for HVAC signal control, solenoid and irrigation valve control, and contactor panel control. For controlling building and greenhouse electrical loads such as lighting, exhaust fans, etc..

LED indicators on the front panel provide status of each relay. Rugged metal enclosure for wall mounting. Durable, high current relays. Conduit knock-outs for easy electrical installation.

Flexible and reliable relay controller ideal for many applications.

#### **Features**

Eight Independent N.O. Dry Contact Relays with LED Status Indicators

24-120Vac, 24Vdc / 10A per relay

1-Year Warranty

GrowNET™ Digital Communication Port

MODBUS RTU for industrial PLC applications 12-24Vdc