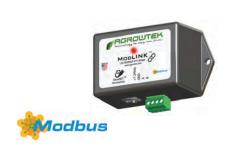

Connects instantly to Agrowtek's control systems or intelligent sensors via a GrowNET<sup>™</sup> port for advanced automated control functions. GrowNET<sup>™</sup> port accepts MODBUS RTU communication for PLC control with the LX2 ModLINK.

#### **MODBUS**

GrowNET<sup>™</sup> devices are easy to implement on PLC systems with MODBUS RTU and a LX2 ModLINK interface. Multiple GrowNET<sup>™</sup> devices can be connected to an interface with HX8 GrowNET<sup>™</sup> hubs.