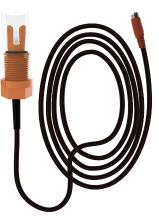

## PCT-3

Drop-in/inline Heavy Duty Nutrient EC & Temp Sensor

The PCT-3 is a Heavy Duty EC & Temp Sensor designed to measure EC (electrical conductivity) & temperature of liquid solution.

PCT-3 sensor features an improved sensor element for an even more stable and reliable performance. Reduced length, diameter and a threaded body enable the PCT-3 sensor to fit into standard ¾" PVC tee fittings and other tight spaces in both drop-in or inline usage.

PCT-3 sensor can be connected to the Aqua-X maincontroller via AMP-2 sensor board module; or the Aqua-X Pro maincontroller via the AMP-3 sensor board module.

**\*Caution:** PCT-3 sensor probe must be wet at all times to maintain its best condition; a dried sensor can cause the PCT-3 unit to become defective.