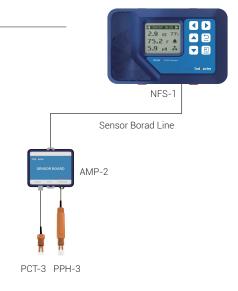

PCT-3 sensor can be connected to the Aqua-X maincontroller via AMP-2 sensor board module; or the Aqua-X Pro maincontroller via the AMP-3 sensor board module.

**\*Caution:** PCT-3 sensor probe must be wet at all times to maintain its best condition; a dried sensor can cause the PCT-3 unit to become defective.