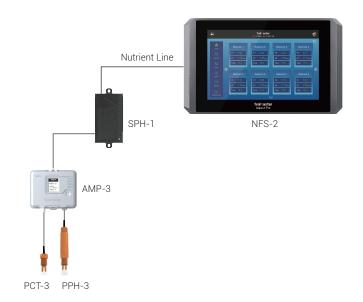

PCT-3 sensor can be connected to the Aqua-X maincontroller via AMP-2 sensor board module; or the Aqua-X Pro maincontroller via the AMP-3 sensor board module.

**\*Caution:** PCT-3 sensor probe must be wet at all times to maintain its best condition; a dried sensor can cause the PCT-3 unit to become defective.