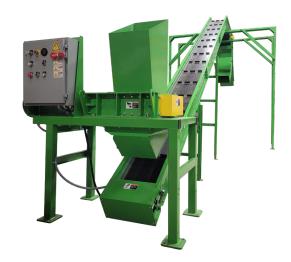

high strength alloy for maximum precision and durability     |
| Finish           | Durable Powder coat finish                                                  |
| Electrical Panel | Nema 12 Enclosure with lockable disconnect                                  |
| Controls         | PLC Driven Control Package with push button start, stop, and E-stop         |
| Maintenance      | User friendly externally accessible lubrication points for easy maintenance |

#### **OPTIONS**

| Custom cutter configurations |  |  |  |  |
|------------------------------|--|--|--|--|
| Lockable waste chamber       |  |  |  |  |
| Infeed and output conveyors  |  |  |  |  |

Note: Plant Muncher provides additional options and custom solutions, for additional information please contact High Yield Solutions Corp.



MJ 21010 Shredder with Conveyor



MJ 21005 Shredder with Enclosed Stand