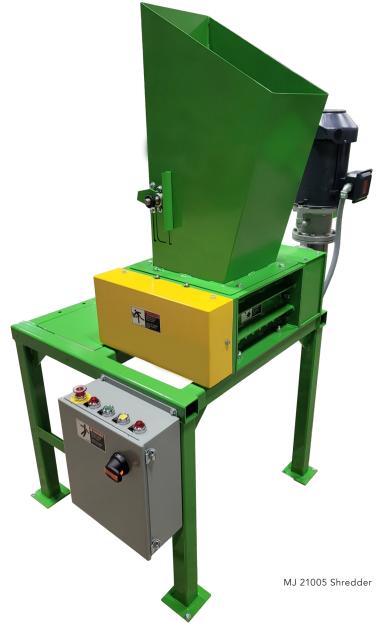

Root Balls
- Rockwool
- Failed Clones
- Harvest Waste
- Pots/Containers

## **FEATURES & BENEFITS**

#### HIGH TORQUE, HEAVY DUTY DRIVE PACKAGE

Ensures less down time & reduced noise than other destruction methods with ZERO emissions.

#### **AUTO SHAFT REVERSAL**

Improves reliability by preventing overfeeding, and protecting against damage from non shreddable objects.

#### **BEARING PROTECTION**

Shredded contaminants are prevented from reaching the bearings through the use of false walls and seals.

#### **INDIVIDUAL CLEANING FINGERS**

Reduces wrapping and materials from packing between the cutters, while being easy to remove and adjust.

#### **INDOOR / OUTDOOR RATED**

System engineers will work to ensure the shredder and any additional equipment fit seamlessly into your system.







# PLANT MUNCHER™ CANNABIS WASTE SHREDDERS

#### **EQUIPMENT SIZES FOR EVERY APPLICATION**

| Model    | НР | Cutting<br>Width | Cutting Chamber<br>(W x L) | Pounds<br>Per Hour |
|----------|----|------------------|----------------------------|--------------------|
| MJ-21001 | 1  | 5/16"            | 8" x 10"                   | 100                |
| MJ-21003 | 3  | 5/16"            | 12" x 12"                  | 300                |
| MJ-21005 | 5  | 5/16"            | 12" x 12"                  | 500                |
| MJ-21010 | 10 | 5/16"            | 15" x 15"                  | 1,000              |
| MJ-21015 | 15 | 5/16"            | 15" x 15"                  | 1,500              |
| MJ-21020 | 20 | 5/16"            | 15" x 15"                  | 2,000              |

Note: