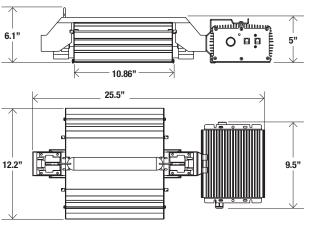

## DIMENSIONS

٢

| Par Par             |         |                 |  |
|---------------------|---------|-----------------|--|
| LAMP SPECIFICATIONS |         |                 |  |
|                     | WATTAGE | 1000W DE-EU HPS |  |
|                     | VOLTAGE | 230V            |  |
|                     | CURRENT | 4.4 mA          |  |
|                     |         |                 |  |