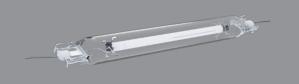

## LIGHTING SOLUTION FOR COMMERCIAL INDOOR AND GREENHOUSE APPLICATIONS

۲

The Grow Pros 1000W DE HPS/MH Grow Light is a powerful, high-output double-ended HPS/MH grow light system with an adjustable 95% transmittance reflector that delivers uniform output while allowing the grower to achieve precise aiming angles, to adjust to the light requirements of various photoperiods. The DE 1000W DE HPS/MH is dimmable, remote controllable, with internal ballast programming that regulates overheating. At 150,000 lumens, the Grow Pros 1000W DE HPS/MH covers a maximum area for larger indoor growhouses.

## WHAT'S IN THE BOX

- 1x HPSPR02 Series unit
- 1x 1000W HPS lamp
- 1x 15ft power cord with 240V plug
- 2x lifting pulley hoist rope hook

۲