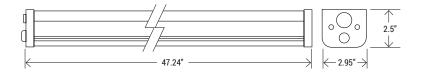

-|
| WATTAGE                  | 40W                 |
| COLOR                    | GREEN (522.5-525nm) |
| CRI                      | 80                  |
| INPUT POWER              | 100V-277V / 50/60Hz |
| CONTROL                  | 0-10V dimming       |
| POWER FACTOR             | 0.92                |
| THD                      | 20%                 |
| WORKING TEMPERATURE      | -4ºF ~ 122ºF        |
| IP RATING                | IP66                |
| WARRANTY                 | 5 year limited      |

The lamp is designed with a smooth surface, which makes it easy to clean and maintain. The GPS-EMGN can be ceiling or suspended-mounted with a suspension kit, and can be daisy-chained for easy installation.



(For complete specifications, please visit our website)

### DIMENSIONS

٢



### WHAT'S IN THE BOX

- 1x Emergency light
- 2x Screws
- 2x Mounting bracket

### **GROSS WEIGHT: 3.86 lbs**

A



۲