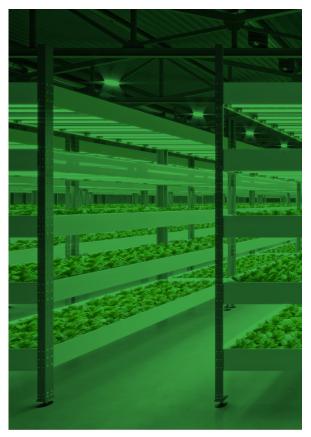

## LED LIGHTING SOLUTION FOR COMMERCIAL INDOOR AND GREENHOUSE APPLICATIONS

The GPS-EMGN is a tri-proof LED light, which means that the luminaire possesses at least three 'proofing' properties. Earning its name, the GPS-EMGN is waterproof, dust-proof, and corrosion-proof. The GPS-EMGN emits a plant-safe, soft green light ideal for use in safely illuminating the plant's dark cycle when growing short-day crops. The green light minimally affects photosynthesis during the plant's dark cycle, safely allowing for tending to the crop.