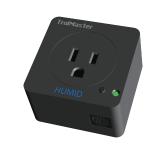

#### DSH-1

**Humidity Device Station** 

The TrolMaster DSH-1 Humidity Device Station modules allow user to easily connect and control standard humidifying or dehumidifying devices to the Hydro-X. The DSH modules are rated at 10-amps.

### **LED Indicator Status**

| LED Indicator       | Module Status                                                                                                     |
|---------------------|-------------------------------------------------------------------------------------------------------------------|
| Fast Blinking Green | Module is not addressed to the main controller, OR module does not have a good connection to the main controller. |
|                     | *Note:Press the small address/link button on the module when first installed.                                     |
| Slow Blinking Green | Module is addressed and connected to the main controller, and is currently turned OFF.                            |
| Solid Green         | Module is addressed, connected, and currently turned ON.                                                          |
| Blinking Red        | Module is overloaded. Reset the overload by unplugging the module from powersource .                              |