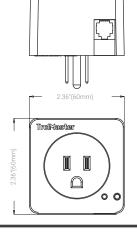

### **Package Dimensions**

| Size         | 3.35"/85mm (L) x<br>3.15"/80mm (W) x<br>3.54"/90mm (H) |
|--------------|--------------------------------------------------------|
| Gross Weight | 12.0oz /340g                                           |