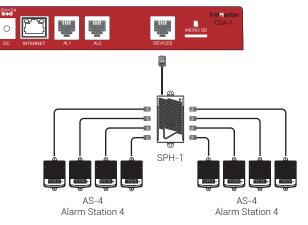

# **Link Up**

AS-4

#### **CONNECTION DIAGRAM**

**RoHS** 

**Email:** support@trolmaster.com **Phone:** 877-420-9876