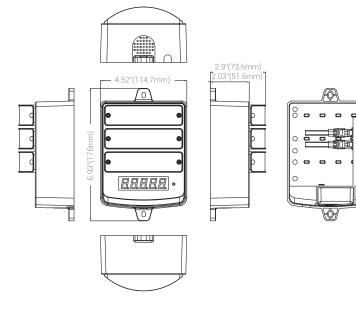

### **Package Dimensions**

| Size         | 5.12"(L) x 7.36"(W) x 3.46"(H) |
|--------------|--------------------------------|
| Gross Weight | 1.26lbs/0.57kg                 |