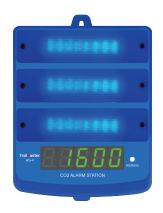

#### **AS-4**

CO2 Alarm Station 4 (Blue light)

The AS-4 CO2 Alarm Station is an audible-visual alarm module that features a Blue light LED display indicator and a LCD digital ppm level display. It is designed to be mounted outside of grow-room or grow facilities to monitor the CO2 ppm level. The AS-4 can be linked to either AL-1 or AL-2 CO2 sensors channel, or it can be linked to both sensor channels for complete redundancy.

The AS-4 will sound an audible alarm and blink the Blue LED indicator in the event of the CO2 level going above the user's preferred level set in the Carbon-X main controller.