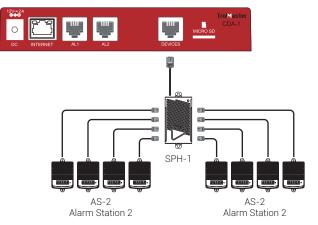

# **Link Up**

AS-2

#### **CONNECTION DIAGRAM**

**Email:** support@trolmaster.com **Phone:** 877-420-9876

\*Note: The AS-2 requires the SPH-1 for supplemental power.