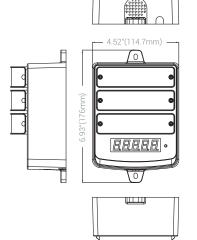

## **Package Dimensions**

| Size         | 5.12"(L) x 7.36"(W) x 3.46"(H) |
|--------------|--------------------------------|
| Gross Weight | 1.26lbs/0.57kg                 |