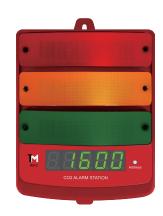

#### CO2 Alarm Station 2

The AS-2 CO2 Alarm Station is an audible-visual alarm module that features a color-coded LED display indicator and a LCD digital ppm level display. It is designed to be mounted outside of grow-room or grow facilities to monitor the CO2 ppm level. The

AS-2 can be linked to either AL-1 or AL-2 CO2 sensors channel, or it can be linked to both sensor channels for complete redundancy.

The green LED indicator shows the CO2 level is below 800ppm which means the room is safe to enter. The yellow LED indicator shows CO2 level equal or above 800ppm which means supplemental CO2 is in use. The AS-2 will sound an audible alarm and blinking red LED indicator in the event of the CO2 level going above the user's preferred level set in the Carbon-X main controller.