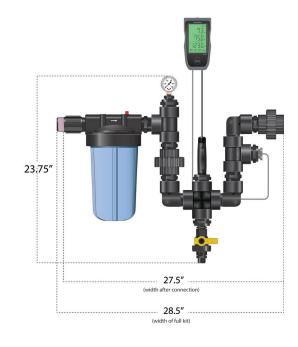

#### **SPECIFICATIONS**

Dilution Solutions' Water-Powered Nutrient Delivery System Monitor Kit measures and displays the well-blended outgoing solution providing peace of mind. To complete the Hi-Flo Nutrient Delivery System, you will also need Dosatron Injectors, the Standard Starter Kit, Mixing Chamber Kit(s), and the Water Hammer Arrestor Kit. This part is also available without the monitor – please call 1-800-451-6628 or CHAT with us for details.

| Description                                | Item #    |
|--------------------------------------------|-----------|
| Hi-Flo Water-Powered<br>Monitor Kit 1 1/2" | HYKMON150 |

\*\* Parts ordered may look slightly different than the picture displayed, but the fit and function will be the same.