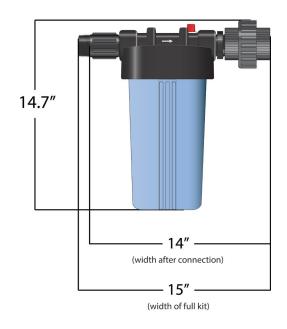

#### **SPECIFICATIONS**

Dilution Solutions' Water-Powered Nutrient Delivery System Mixing Chamber Kit enhances the blending as the solution passes through. It's a must for silicates. To complete the HI-FLO Nutrient Delivery System, you will also need Dosatron Injectors, the Standard Starter Kit, Monitor Kit or END Kit, and Water Hammer Arrestor Kit.

| Description                                       | Item #   |
|---------------------------------------------------|----------|
| Hi-Flo Water-Powered<br>Mixing Chamber Kit 1 1/2" | HYKMC150 |

\*\* Parts ordered may look slightly different than the picture displayed, but the fit and function will be the same.