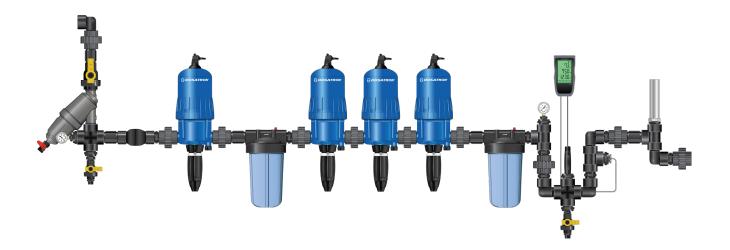

### **Hi-Flo Nutrient Delivery System Installation**

The Nutrient Delivery System is customizable, more dosers can be added as needed.

NOTE: Installation illustrations are to be used as a reference guide only.