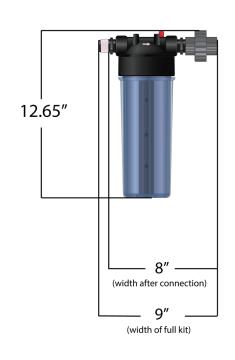

#### **SPECIFICATIONS**

Dilution Solutions' Water-Powered Nutrient Delivery System Mixing Chamber Kit enhances the blending as the solution passes through. It's a must for silicates. To complete the LO-FLO system, you will also need Dosatron Injectors, the DAB Starter Kit or Standard Starter Kit, Monitor Kit or END Kit, and Water Hammer Arrestor Kit.

| Description                                     | Item #  |
|-------------------------------------------------|---------|
| Lo-Flo Water-Powered<br>Mixing Chamber Kit 3/4" | HYKMC34 |

\*\* Parts ordered may look slightly different than the picture displayed, but the fit and function will be the same.