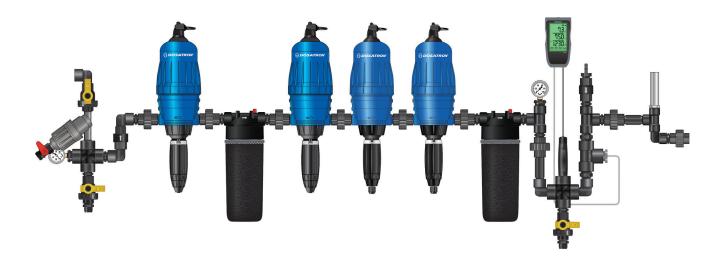

### **Lo-Flo Nutrient Delivery System Installation**

The Nutrient Delivery System is customizable, more dosers can be added as needed.

NOTE: Installation illustrations are to be used as a reference guide only.