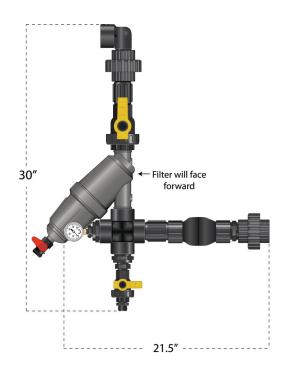

#### **SPECIFICATIONS**

Dilution Solutions' Water-Powered Nutrient Delivery System HI-FLO Starter Kit includes all the parts you need for the inlet of your Nutrient Delivery System. To complete the HI-FLO Nutrient Delivery System, you will also need Dosatron Injectors, Mixing Chamber Kit(s), the pH/EC Monitor Kit or END Kit, and the Water Hammer Arrestor Kit.

| Description                                | Item #      |
|--------------------------------------------|-------------|
| Hi-Flo Water-Powered<br>Starter Kit 1 1/2" | HYKSTART150 |

\*\* Parts ordered may look slightly different than the picture displayed, but the fit and function will be the same.