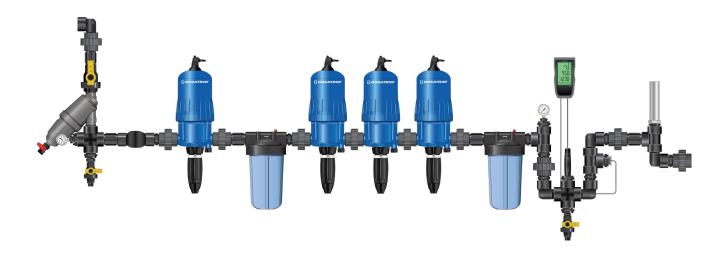

## **Hi-Flo Nutrient Delivery System Installation**

The Nutrient Delivery System is customizable, more dosers can be added as needed.

NOTE: Installation illustrations are to be used as a reference guide only.