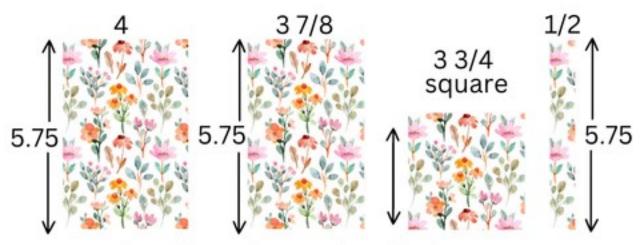

# Example of how design should show on page. Images are not to scale, just for reference.

 $\circ \circ$  Cover Mat: Cut one 4 x 5 3/4 (Pattern should run landscape across the 4 inch side)

 $\circ \circ$  Back Cover: Cut one 4 x 5 3/4 (Pattern should run landscape across the 4 inch side)

 $\circ \circ$  *Middle Inside pages*: Cut two 4 x 5 3/4 (Pattern should run landscape across the 4 inch side)

 $\circ \circ$  Outer Inside Pages: Cut two 3 7/8 x 5 3/4 (Pattern should run landscape across the 4 inch side)

 $\circ \circ$  *Waterfall Mats* (optional, if you prefer to only put photos on your waterfall flaps no matting is necessary). Cut eight pieces of card stock 3 3/4 x 3 3/4 inches.

 $\circ \circ$  Spine Mat: Cut two pieces of card stock 1/2 x 5 3/4 inches.