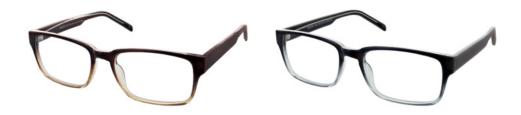

#### **BUY ONLINE**

This chunky rectangular frame is a bold choice with its trendy translucent effect, available in Sherry and Smoke.

Size Options: 51-19-140

53-19-140

Colour: C133 Sherry

Colour: C267 Smoke