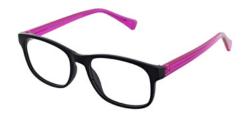

#### **BUY ONLINE**

This petite frame offers a perfect everyday look whilst the pretty temple pattern adds a hint of style. Available in Black, Blue and Purple.

Size: 53-15-135

Colour: Black

Colour: Blue

Colour: Purple