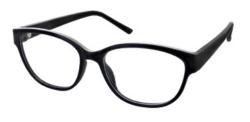

#### **BUY ONLINE**

A rounded frame with chunky temples. Available in a simplistic Black and Purple.

Size Options: 50-17-130

52-17-135

Colour: Black Colour: Purple