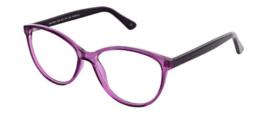

#### **BUY ONLINE**

A delightful frame, rounded in shape with exquisite detailing along the temples. Available in three colours – Blue, Purple and Tort. Size: 53-16-135

Colour: Blue

Colour: Purple

Colour: Tort