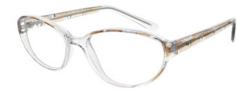

#### **BUY ONLINE**

This super slim rectangular frame will be a funky asset to your wardrobe. Purple and Brown share a two-tone front, whilst Red & Black features stripey patterned temples.

Size Options: 48-18-130

50-18-135

Colour: C4 Purple Colour: C13 Red & Black

Colour: C18 Brown