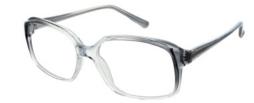

#### **BUY ONLINE**

A rounded frame with chunky temples. Available in Blue, Tort and Wine.

Size:

51-16-135

Colour: Blue

Colour: Tort

Colour: Wine