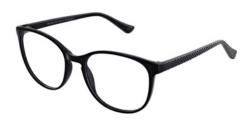

#### **BUY ONLINE**

Stand out from the crowd with this chunky rectangular frame, available in two easy-to-wear colours – Black and Brown.

Size Options: 52-18-140

54-18-145

Colour: Black

Colour: Brown