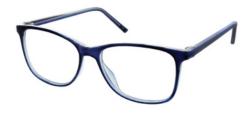

#### **BUY ONLINE**

A delightful frame, rounded in shape with exquisite detailing along the temples. Available in three colours – Blue, Purple and Tort. Size: 53-16-135

Colour: Blue

Colour: Purple

Colour: Tort