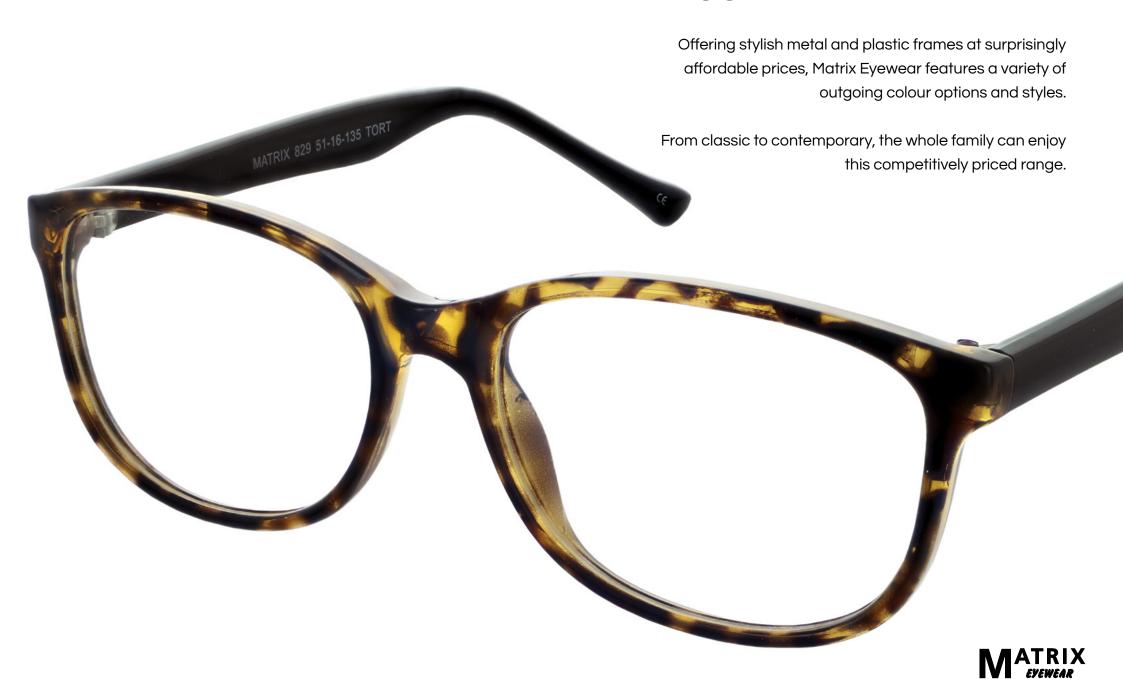

#### **MATRIX** #829

#### **BUY ONLINE**

A rounded frame with chunky temples. Available in Blue, Tort and Wine.

Size:

51-16-135

Colour: Blue

Colour: Tort

Colour: Wine