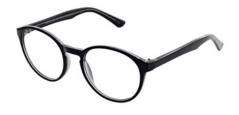

#### **BUY ONLINE**

A delightful frame, rounded in shape with exquisite detailing along the temples. Available in three colours – Blue, Purple and Tort. Size: 53-16-135

Colour: Blue

Colour: Purple

Colour: Tort