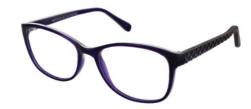

#### **BUY ONLINE**

This simple, yet classic frame is square shaped and slightly chunky. Available in two colours – Purple and Black.

Size Options:

51-17-135

53-17-135

Colour: Purple

Colour: Black