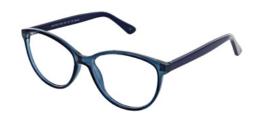

#### **BUY ONLINE**

A delightful frame, rounded in shape with exquisite detailing along the temples. Available in three colours – Blue, Purple and Tort. Size: 53-16-135

Colour: Blue

Colour: Purple

Colour: Tort