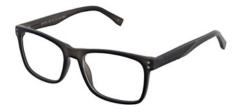

#### **BUY ONLINE**

Stand out from the crowd with this chunky rectangular frame, available in two easy-to-wear colours – Black and Brown.

Size Options: 52-18-140

54-18-145

Colour: Black

Colour: Brown