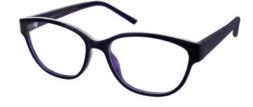

#### **BUY ONLINE**

This simple, yet classic frame is square shaped and slightly chunky. Available in two colours – Purple and Black.

Size Options:

51-17-135

53-17-135

Colour: Purple

Colour: Black