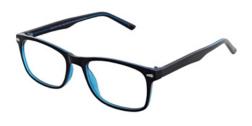

#### **BUY ONLINE**

A simple rectangular frame with a sleek matte finish for a contemporary look. Available in Black, Blue and Grey.

Size: 49-17-135

Colour: Black

Colour: Blue

Colour: Grey