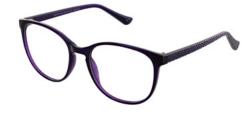

#### **BUY ONLINE**

A rounded frame with chunky temples. Available in a simplistic Black and Purple.

Size Options: 50-17-130

52-17-135

Colour: Black Colour: Purple