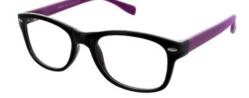

#### **BUY ONLINE**

A rounded frame with chunky temples. Available in a simplistic Black and Purple.

Size Options: 50-17-130

52-17-135

Colour: Black Colour: Purple