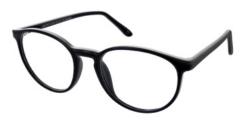

#### **BUY ONLINE**

A rounded frame with chunky temples. Available in a simplistic Black and Purple.

Size Options: 50-17-130

52-17-135

Colour: Black Colour: Purple