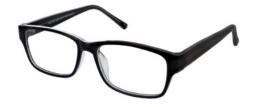

#### **BUY ONLINE**

Stand out from the crowd with this chunky rectangular frame, available in two easy-to-wear colours – Black and Brown.

Size Options: 52-18-140

54-18-145

Colour: Black

Colour: Brown