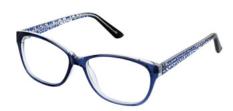

#### **BUY ONLINE**

This unique rounded frame features scattered patterns across the front and temples. A stylish piece, available in Rose & Crystal and Sherry & Crystal.

Size Options: 50-18-135

52-18-135

Colour: C257 Rose & Crystal

Colour: C264 Sherry & Crystal