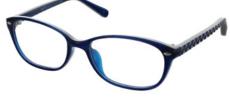

#### **BUY ONLINE**

This unique rounded frame features scattered patterns across the front and temples. A stylish piece, available in Rose & Crystal and Sherry & Crystal.

Size Options: 50-18-135

52-18-135

Colour: C257 Rose & Crystal

Colour: C264 Sherry & Crystal