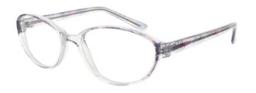

#### **BUY ONLINE**

This unique rounded frame features scattered patterns across the front and temples. A stylish piece, available in Rose & Crystal and Sherry & Crystal.

Size Options: 50-18-135

52-18-135

Colour: C257 Rose & Crystal

Colour: C264 Sherry & Crystal