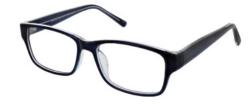

#### **BUY ONLINE**

A rounded frame with chunky temples. Available in a simplistic Black and Purple.

Size Options: 50-17-130

52-17-135

Colour: Black Colour: Purple