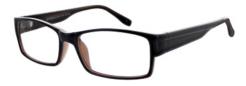

#### **BUY ONLINE**

This chunky rectangular frame adds style with its two-tone front. Available in two masculine colours – Brown and Smoke. Size Options: 53-17-140 55-17-145

Colour: Brown

Colour: Smoke