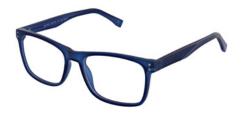

#### **BUY ONLINE**

Stand out from the crowd with this chunky rectangular frame, available in two easy-to-wear colours – Black and Brown.

Size Options: 52-18-140

54-18-145

Colour: Black

Colour: Brown