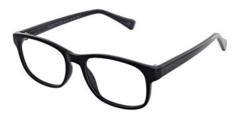

#### **BUY ONLINE**

This simple, yet classic frame is square shaped and slightly chunky. Available in two colours – Purple and Black.

Size Options:

51-17-135

53-17-135

Colour: Purple

Colour: Black