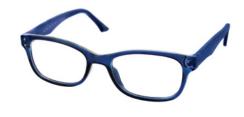

#### MATRIX #001 NEW!

#### **BUY ONLINE**

A stunning choice for boys and girls. This rectangular frame features chunky temples and metal pin detailing. Available in Blue, Purple, Tort and Black.

Size:

46-16-130

Colour: Blue

Colour: Purple

Colour: Tort

Colour: Black