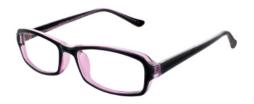

#### **BUY ONLINE**

This oversized frame features a stylish translucent effect and will suit larger face shapes. Matrix 205 is available in Sherry and Smoke.

Size Options: 52-17-140

54-17-140

Colour: C133 Sherry

Colour: C267 Smoke