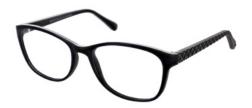

#### **BUY ONLINE**

This simple, yet classic frame is square shaped and slightly chunky. Available in two colours – Purple and Black.

Size Options:

51-17-135

53-17-135

Colour: Purple

Colour: Black