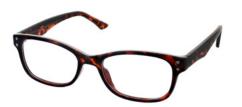

#### MATRIX #001 NEW!

#### **BUY ONLINE**

A stunning choice for boys and girls. This rectangular frame features chunky temples and metal pin detailing. Available in Blue, Purple, Tort and Black.

Size:

46-16-130

Colour: Blue

Colour: Purple

Colour: Tort

Colour: Black