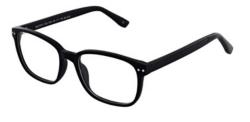

#### **BUY ONLINE**

Stand out from the crowd with this chunky rectangular frame, available in two easy-to-wear colours – Black and Brown.

Size Options: 52-18-140

54-18-145

Colour: Black

Colour: Brown