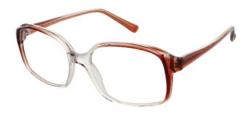

#### **BUY ONLINE**

A rounded frame with chunky temples. Available in Blue, Tort and Wine.

Size:

51-16-135

Colour: Blue

Colour: Tort

Colour: Wine