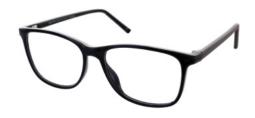

#### **BUY ONLINE**

A simplistic rectangular frame featuring chunky temples. Available in Black, Brown and Navy. Size: 52-17-140

Colour: Black

Colour: Brown

Colour: Navy