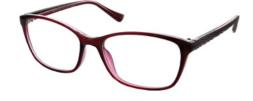

#### **BUY ONLINE**

This oversized frame features a stylish translucent effect and will suit larger face shapes. Matrix 205 is available in Sherry and Smoke.

Size Options: 52-17-140

54-17-140

Colour: C133 Sherry

Colour: C267 Smoke