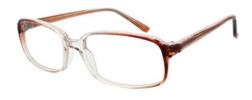

#### **BUY ONLINE**

This oversized frame features a stylish translucent effect and will suit larger face shapes. Matrix 205 is available in Sherry and Smoke.

Size Options: 52-17-140

54-17-140

Colour: C133 Sherry

Colour: C267 Smoke