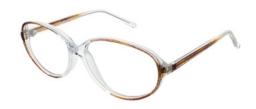

#### **BUY ONLINE**

This oversized frame features a stylish translucent effect and will suit larger face shapes. Matrix 205 is available in Sherry and Smoke.

Size Options: 52-17-140

54-17-140

Colour: C133 Sherry

Colour: C267 Smoke