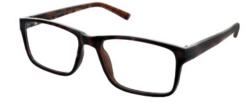

#### **MATRIX** #816

#### **BUY ONLINE**

A simple square frame with chunky temples. Matrix 816 is available in Black and Brown. Size Options: 52-18-145 54-18-145

Colour: Black

Colour: Brown