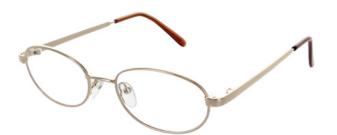

#### **BUY ONLINE**

A sweet oval shape frame in metallic Gold, featuring contrasting temple tips.

Colour: Gold

Size Options:

49-18-130

52-19-135

#### **BUY ONLINE**

This Gold frame is rounded oval in shape with contrasting temple tips for added style.

Colour: Gold

Size Options:

50-17-130