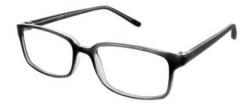

#### **BUY ONLINE**

This oversized frame features a stylish translucent effect and will suit larger face shapes. Matrix 205 is available in Sherry and Smoke.

Size Options: 52-17-140

54-17-140

Colour: C133 Sherry

Colour: C267 Smoke