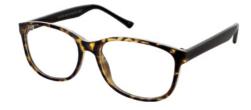

#### **BUY ONLINE**

A bold frame available in three easy-to-wear colours – Black, Grey and Tort.

Size: 55-18-145

Colour: Black

Colour: Grey

Colour: Tort