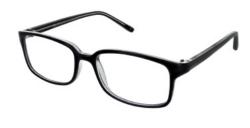

#### **BUY ONLINE**

This super slim rectangular frame will be a funky asset to your wardrobe. Purple and Brown share a two-tone front, whilst Red & Black features stripey patterned temples.

Size Options: 48-18-130

50-18-135

Colour: C4 Purple Colour: C13 Red & Black

Colour: C18 Brown