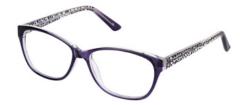

#### **BUY ONLINE**

This unique rounded frame features scattered patterns across the front and temples. A stylish piece, available in Rose & Crystal and Sherry & Crystal.

Size Options: 50-18-135

52-18-135

Colour: C257 Rose & Crystal

Colour: C264 Sherry & Crystal