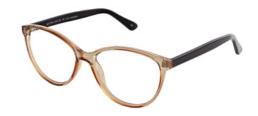

#### **BUY ONLINE**

This unique rounded frame features scattered patterns across the front and temples. A stylish piece, available in Rose & Crystal and Sherry & Crystal.

Size Options: 50-18-135

52-18-135

Colour: C257 Rose & Crystal

Colour: C264 Sherry & Crystal