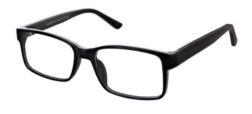

#### **BUY ONLINE**

Stand out from the crowd with this chunky rectangular frame, available in two easy-to-wear colours – Black and Brown.

Size Options: 52-18-140

54-18-145

Colour: Black

Colour: Brown