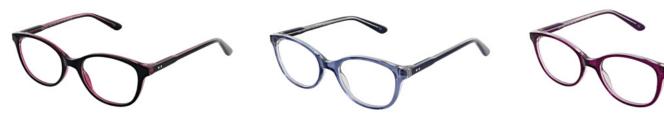

#### **BUY ONLINE**

This unique rounded frame features scattered patterns across the front and temples. A stylish piece, available in Rose & Crystal and Sherry & Crystal.

Size Options: 50-18-135

52-18-135

Colour: C257 Rose & Crystal

Colour: C264 Sherry & Crystal