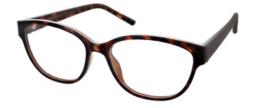

#### **BUY ONLINE**

This unique rounded frame features scattered patterns across the front and temples. A stylish piece, available in Rose & Crystal and Sherry & Crystal.

Size Options: 50-18-135

52-18-135

Colour: C257 Rose & Crystal

Colour: C264 Sherry & Crystal