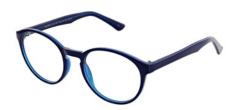

#### **BUY ONLINE**

A rounded frame with chunky temples. Available in Blue, Tort and Wine.

Size:

51-16-135

Colour: Blue

Colour: Tort

Colour: Wine