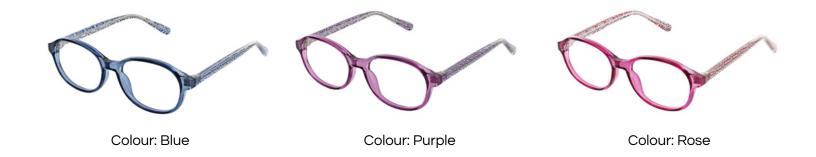

#### **BUY ONLINE**

A delightful frame, rounded in shape with exquisite detailing along the temples. Available in three colours – Blue, Purple and Tort. Size: 53-16-135

Colour: Blue

Colour: Purple

Colour: Tort