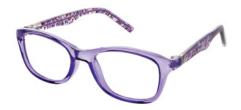

#### **BUY ONLINE**

This unique rounded frame features scattered patterns across the front and temples. A stylish piece, available in Rose & Crystal and Sherry & Crystal.

Size Options: 50-18-135

52-18-135

Colour: C257 Rose & Crystal

Colour: C264 Sherry & Crystal