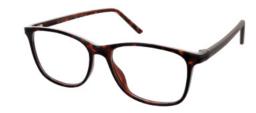

#### **BUY ONLINE**

This oversized frame features a stylish translucent effect and will suit larger face shapes. Matrix 205 is available in Sherry and Smoke.

Size Options: 52-17-140

54-17-140

Colour: C133 Sherry

Colour: C267 Smoke