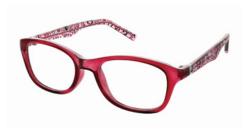

#### **BUY ONLINE**

This petite frame is complimented by chunky patterned temples. Available in three elegant colours – Brown, Mauve and Wine. Size Options: 50-17-130

52-17-130

Colour: Brown

Colour: Mauve

Colour: Wine