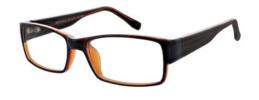

### **BUY ONLINE**

This masculine rectangle frame features an attractive ombre effect front and chunky temples. Available in Brown and Smoke.

Size: 54-18-145

Size: 51-16-130

Colour: Brown

Colour: Smoke