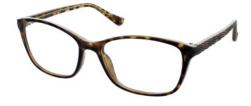

#### **BUY ONLINE**

This oversized frame features a stylish translucent effect and will suit larger face shapes. Matrix 205 is available in Sherry and Smoke.

Size Options: 52-17-140

54-17-140

Colour: C133 Sherry

Colour: C267 Smoke