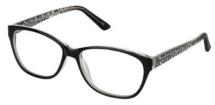

#### **BUY ONLINE**

This unique rounded frame features scattered patterns across the front and temples. A stylish piece, available in Rose & Crystal and Sherry & Crystal.

Size Options: 50-18-135

52-18-135

Colour: C257 Rose & Crystal

Colour: C264 Sherry & Crystal