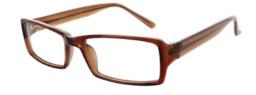

#### **BUY ONLINE**

This chunky rectangular frame adds style with its two-tone front. Available in two masculine colours – Brown and Smoke. Size Options: 53-17-140 55-17-145

Colour: Brown

Colour: Smoke