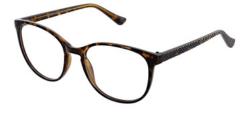

#### **BUY ONLINE**

The elegant colourways compliment this oversized brush stroke patterned frame. Available in Brown & Crystal and Pink & Crystal. For a more rounded style, try Matrix 818.

Size Options: 51-16-130

53-16-135

Colour: Brown & Crystal

Colour: Pink & Crystal