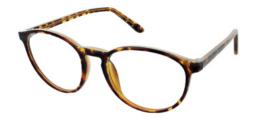

#### **BUY ONLINE**

This unique rounded frame features scattered patterns across the front and temples. A stylish piece, available in Rose & Crystal and Sherry & Crystal.

Size Options: 50-18-135

52-18-135

Colour: C257 Rose & Crystal

Colour: C264 Sherry & Crystal