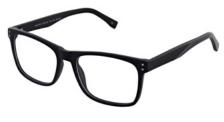

#### **BUY ONLINE**

Stand out from the crowd with this chunky rectangular frame, available in two easy-to-wear colours – Black and Brown.

Size Options: 52-18-140

54-18-145

Colour: Black

Colour: Brown