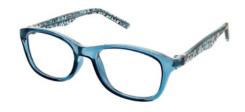

#### MATRIX #808

#### **BUY ONLINE**

This super slim rectangular frame will be a funky asset to your wardrobe. Purple and Brown share a two-tone front, whilst Red & Black features stripey patterned temples.

Size Options: 48-18-130

50-18-135

Colour: C4 Purple Colour: C13 Red & Black

Colour: C18 Brown