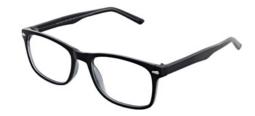

#### **BUY ONLINE**

Simple and classic, this rectangular frame has subtle detailing on the temples and is available in Black only.

Colour: Black Size Options: 50-18-135

53-19-140