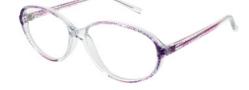

#### **BUY ONLINE**

This unique rounded frame features scattered patterns across the front and temples. A stylish piece, available in Rose & Crystal and Sherry & Crystal.

Size Options: 50-18-135

52-18-135

Colour: C257 Rose & Crystal

Colour: C264 Sherry & Crystal