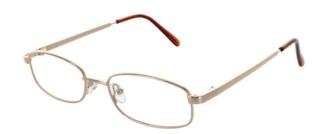

#### **BUY ONLINE**

This oversized frame features a stylish translucent effect and will suit larger face shapes. Matrix 205 is available in Sherry and Smoke.

Size Options: 52-17-140

54-17-140

Colour: C133 Sherry

Colour: C267 Smoke