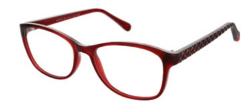

#### **BUY ONLINE**

This chunky rectangular frame is a bold choice with its trendy translucent effect, available in Sherry and Smoke.

Size Options: 51-19-140

53-19-140

Colour: C133 Sherry

Colour: C267 Smoke