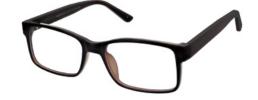

#### **BUY ONLINE**

This chunky rectangular frame adds style with its two-tone front. Available in two masculine colours – Brown and Smoke. Size Options: 53-17-140 55-17-145

Colour: Brown

Colour: Smoke