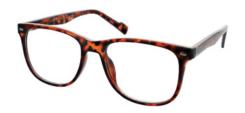

#### **BUY ONLINE**

This oversized frame features a stylish translucent effect and will suit larger face shapes. Matrix 205 is available in Sherry and Smoke.

Size Options: 52-17-140

54-17-140

Colour: C133 Sherry

Colour: C267 Smoke