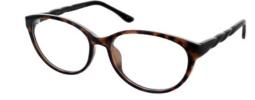

#### **BUY ONLINE**

This petite frame is complimented by chunky patterned temples. Available in three elegant colours – Brown, Mauve and Wine. Size Options: 50-17-130

52-17-130

Colour: Brown

Colour: Mauve

Colour: Wine