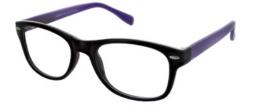

#### **BUY ONLINE**

A rounded frame with chunky temples. Available in a simplistic Black and Purple.

Size Options: 50-17-130

52-17-135

Colour: Black Colour: Purple