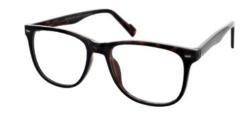

#### **BUY ONLINE**

This oversized frame features a stylish translucent effect and will suit larger face shapes. Matrix 205 is available in Sherry and Smoke.

Size Options: 52-17-140

54-17-140

Colour: C133 Sherry

Colour: C267 Smoke