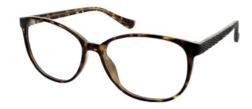

#### **BUY ONLINE**

This petite frame is complimented by chunky patterned temples. Available in three elegant colours – Brown, Mauve and Wine. Size Options: 50-17-130

52-17-130

Colour: Brown

Colour: Mauve

Colour: Wine