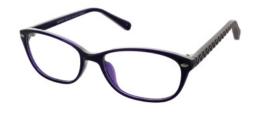

#### **BUY ONLINE**

This unique rounded frame features scattered patterns across the front and temples. A stylish piece, available in Rose & Crystal and Sherry & Crystal.

Size Options: 50-18-135

52-18-135

Colour: C257 Rose & Crystal

Colour: C264 Sherry & Crystal