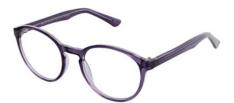

#### **BUY ONLINE**

A delightful frame, rounded in shape with exquisite detailing along the temples. Available in three colours – Blue, Purple and Tort. Size: 53-16-135

Colour: Blue

Colour: Purple

Colour: Tort