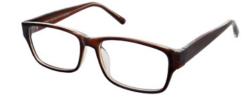

#### **BUY ONLINE**

This chunky rectangular frame adds style with its two-tone front. Available in two masculine colours – Brown and Smoke. Size Options: 53-17-140 55-17-145

Colour: Brown

Colour: Smoke