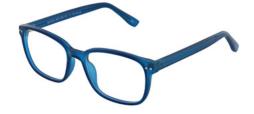

#### **BUY ONLINE**

This chunky rectangular frame adds style with its two-tone front. Available in two masculine colours – Brown and Smoke. Size Options: 53-17-140 55-17-145

Colour: Brown

Colour: Smoke