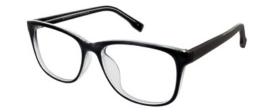

#### **BUY ONLINE**

A simple square frame with chunky temples. Matrix 816 is available in Black and Brown. Size Options: 52-18-145 54-18-145

Colour: Black

Colour: Brown