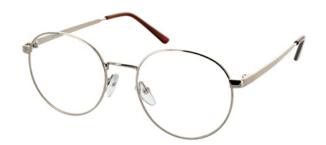

#### **BUY ONLINE**

This Gold frame is rounded oval in shape with contrasting temple tips for added style.

Colour: Gold

Size Options:

50-17-130