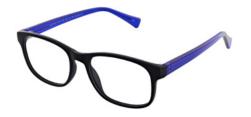

#### **BUY ONLINE**

A simple rectangular frame with a sleek matte finish for a contemporary look. Available in Black, Blue and Grey.

Size: 49-17-135

Colour: Black

Colour: Blue

Colour: Grey