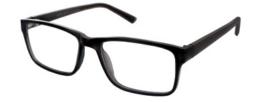

#### MATRIX #814

#### **BUY ONLINE**

This chunky rectangular frame adds style with its two-tone front. Available in two masculine colours – Brown and Smoke. Size Options: 53-17-140 55-17-145

Colour: Brown

Colour: Smoke