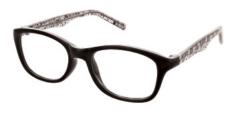

#### **BUY ONLINE**

This unique rounded frame features scattered patterns across the front and temples. A stylish piece, available in Rose & Crystal and Sherry & Crystal.

Size Options: 50-18-135

52-18-135

Colour: C257 Rose & Crystal

Colour: C264 Sherry & Crystal