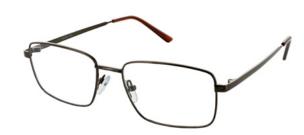

#### **BUY ONLINE**

Matrix 823 is a sophisticated rectangle frame with an embossed pattern along the temples. Available in four appealing colours – Black, Purple, Tort and Wine.

Size: 52-17-135

Colour: Black

Colour: Purple

Colour: Tort

Colour: Wine

Size: