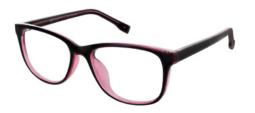

#### **BUY ONLINE**

This oversized frame features a stylish translucent effect and will suit larger face shapes. Matrix 205 is available in Sherry and Smoke.

Size Options: 52-17-140

54-17-140

Colour: C133 Sherry

Colour: C267 Smoke