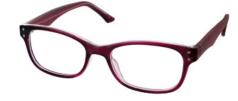

#### MATRIX #001 NEW!

#### **BUY ONLINE**

A stunning choice for boys and girls. This rectangular frame features chunky temples and metal pin detailing. Available in Blue, Purple, Tort and Black.

Size:

46-16-130

Colour: Blue

Colour: Purple

Colour: Tort

Colour: Black