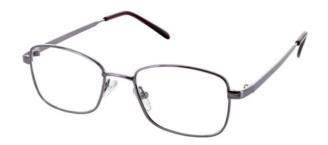

#### **BUY ONLINE**

A simplistic rectangular frame featuring chunky temples. Available in Black, Brown and Navy. Size: 52-17-140

Colour: Black

Colour: Brown

Colour: Navy