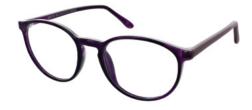

#### **BUY ONLINE**

This simple, yet classic frame is square shaped and slightly chunky. Available in two colours – Purple and Black.

Size Options:

51-17-135

53-17-135

Colour: Purple

Colour: Black