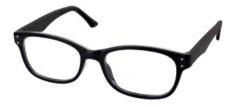

#### MATRIX #431

#### **BUY ONLINE**

This chunky rectangular frame is a bold choice with its trendy translucent effect, available in Sherry and Smoke.

Size Options: 51-19-140

53-19-140

Colour: C133 Sherry

Colour: C267 Smoke