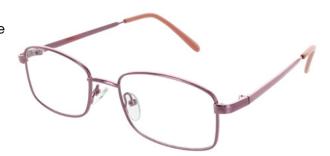

#### **BUY ONLINE**

This unique rounded frame features scattered patterns across the front and temples. A stylish piece, available in Rose & Crystal and Sherry & Crystal.

Size Options: 50-18-135

52-18-135

Colour: C257 Rose & Crystal

Colour: C264 Sherry & Crystal