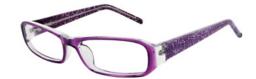

#### **BUY ONLINE**

This unique rounded frame features scattered patterns across the front and temples. A stylish piece, available in Rose & Crystal and Sherry & Crystal.

Size Options: 50-18-135

52-18-135

Colour: C257 Rose & Crystal

Colour: C264 Sherry & Crystal