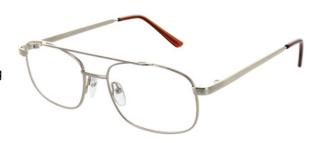

#### **MATRIX #223**

**BUY ONLINE** 

This aviator style frame is a popular choice. The double bridge and detailing on the temples create effortless style.

Colour: Gun

Size Options: 52-16-140