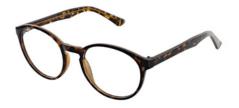

#### **BUY ONLINE**

This unique rounded frame features scattered patterns across the front and temples. A stylish piece, available in Rose & Crystal and Sherry & Crystal.

Size Options: 50-18-135

52-18-135

Colour: C257 Rose & Crystal

Colour: C264 Sherry & Crystal