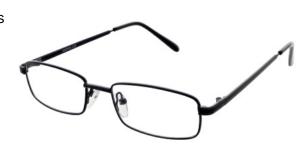

#### **BUY ONLINE**

This super slim rectangular frame will be a funky asset to your wardrobe. Purple and Brown share a two-tone front, whilst Red & Black features stripey patterned temples.

Size Options: 48-18-130

50-18-135

Colour: C4 Purple Colour: C13 Red & Black

Colour: C18 Brown