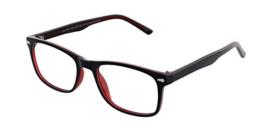

#### **BUY ONLINE**

Exciting patterns on the temples compliment this narrow rectangular frame. Available in Black & Pink, Black & Red and Black & Blue.

Size Options: 48-18-130

50-18-135

Colour: C1 Black & Pink

Colour: C2 Black & Red

Colour: C3 Black & Blue