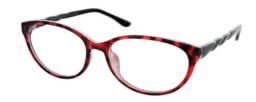

#### **BUY ONLINE**

Exciting patterns on the temples compliment this narrow rectangular frame. Available in Black & Pink, Black & Red and Black & Blue.

Size Options: 48-18-130

50-18-135

Colour: C1 Black & Pink

Colour: C2 Black & Red

Colour: C3 Black & Blue