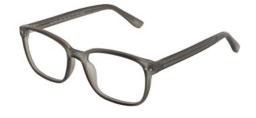

#### **BUY ONLINE**

This chunky rectangular frame adds style with its two-tone front. Available in two masculine colours – Brown and Smoke. Size Options: 53-17-140 55-17-145

Colour: Brown

Colour: Smoke