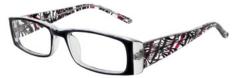

#### **BUY ONLINE**

This super slim rectangular frame will be a funky asset to your wardrobe. Purple and Brown share a two-tone front, whilst Red & Black features stripey patterned temples.

Size Options: 48-18-130

50-18-135

Colour: C4 Purple Colour: C13 Red & Black

Colour: C18 Brown