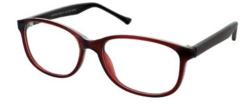

#### **BUY ONLINE**

This oversized frame features a stylish translucent effect and will suit larger face shapes. Matrix 205 is available in Sherry and Smoke.

Size Options: 52-17-140

54-17-140

Colour: C133 Sherry

Colour: C267 Smoke