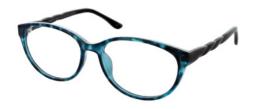

#### **BUY ONLINE**

This unique rounded frame features scattered patterns across the front and temples. A stylish piece, available in Rose & Crystal and Sherry & Crystal.

Size Options: 50-18-135

52-18-135

Colour: C257 Rose & Crystal

Colour: C264 Sherry & Crystal