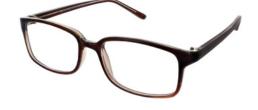

#### **BUY ONLINE**

This petite frame is complimented by chunky patterned temples. Available in three elegant colours – Brown, Mauve and Wine. Size Options: 50-17-130

52-17-130

Colour: Brown

Colour: Mauve

Colour: Wine