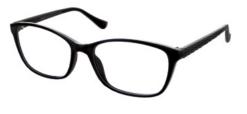

#### **BUY ONLINE**

This oversized frame features a stylish translucent effect and will suit larger face shapes. Matrix 205 is available in Sherry and Smoke.

Size Options: 52-17-140

54-17-140

Colour: C133 Sherry

Colour: C267 Smoke