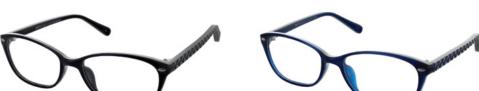

#### **BUY ONLINE**

This unique rounded frame features scattered patterns across the front and temples. A stylish piece, available in Rose & Crystal and Sherry & Crystal.

Size Options: 50-18-135

52-18-135

Colour: C257 Rose & Crystal

Colour: C264 Sherry & Crystal