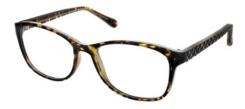

#### **BUY ONLINE**

This oversized frame features a stylish translucent effect and will suit larger face shapes. Matrix 205 is available in Sherry and Smoke.

Size Options: 52-17-140

54-17-140

Colour: C133 Sherry

Colour: C267 Smoke