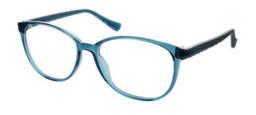

#### **MATRIX** #829

#### **BUY ONLINE**

A rounded frame with chunky temples. Available in Blue, Tort and Wine.

Size:

51-16-135

Colour: Blue

Colour: Tort

Colour: Wine