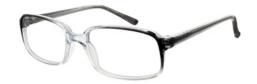

#### **BUY ONLINE**

This chunky rectangular frame is a bold choice with its trendy translucent effect, available in Sherry and Smoke.

Size Options: 51-19-140

53-19-140

Colour: C133 Sherry

Colour: C267 Smoke