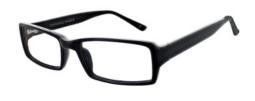

#### **BUY ONLINE**

Stand out from the crowd with this chunky rectangular frame, available in two easy-to-wear colours – Black and Brown.

Size Options: 52-18-140

54-18-145

Colour: Black

Colour: Brown