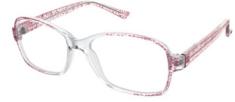

#### **BUY ONLINE**

This unique rounded frame features scattered patterns across the front and temples. A stylish piece, available in Rose & Crystal and Sherry & Crystal.

Size Options: 50-18-135

52-18-135

Colour: C257 Rose & Crystal

Colour: C264 Sherry & Crystal