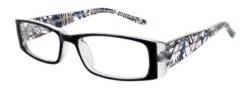

#### **BUY ONLINE**

This unique rounded frame features scattered patterns across the front and temples. A stylish piece, available in Rose & Crystal and Sherry & Crystal.

Size Options: 50-18-135

52-18-135

Colour: C257 Rose & Crystal

Colour: C264 Sherry & Crystal