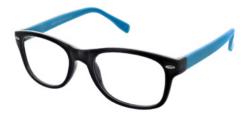

#### **BUY ONLINE**

Exciting patterns on the temples compliment this narrow rectangular frame. Available in Black & Pink, Black & Red and Black & Blue.

Size Options: 48-18-130

50-18-135

Colour: C1 Black & Pink

Colour: C2 Black & Red

Colour: C3 Black & Blue