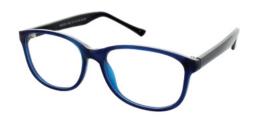

#### **BUY ONLINE**

A simplistic rectangular frame featuring chunky temples. Available in Black, Brown and Navy. Size: 52-17-140

Colour: Black

Colour: Brown

Colour: Navy