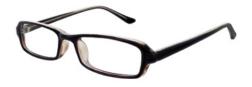

#### **BUY ONLINE**

Stand out from the crowd with this chunky rectangular frame, available in two easy-to-wear colours – Black and Brown.

Size Options: 52-18-140

54-18-145

Colour: Black

Colour: Brown