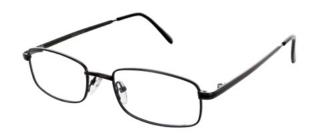

#### **BUY ONLINE**

This chunky rectangular frame is a bold choice with its trendy translucent effect, available in Sherry and Smoke.

Size Options: 51-19-140

53-19-140

Colour: C133 Sherry

Colour: C267 Smoke