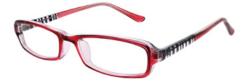

#### **BUY ONLINE**

This super slim rectangular frame will be a funky asset to your wardrobe. Purple and Brown share a two-tone front, whilst Red & Black features stripey patterned temples.

Size Options: 48-18-130

50-18-135

Colour: C4 Purple Colour: C13 Red & Black

Colour: C18 Brown