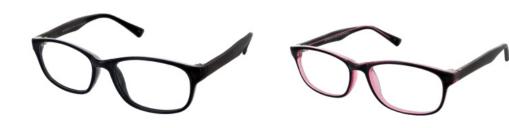

#### **BUY ONLINE**

Exciting patterns on the temples compliment this narrow rectangular frame. Available in Black & Pink, Black & Red and Black & Blue.

Size Options: 48-18-130

50-18-135

Colour: C1 Black & Pink

Colour: C2 Black & Red

Colour: C3 Black & Blue