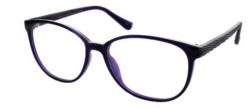

#### **BUY ONLINE**

A rounded frame with chunky temples. Available in a simplistic Black and Purple.

Size Options: 50-17-130

52-17-135

Colour: Black Colour: Purple