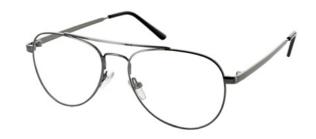

#### **MATRIX #223**

**BUY ONLINE** 

This aviator style frame is a popular choice. The double bridge and detailing on the temples create effortless style.

Colour: Gun

Size Options: 52-16-140