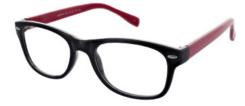

#### **BUY ONLINE**

A simple square frame with chunky temples. Matrix 816 is available in Black and Brown. Size Options: 52-18-145 54-18-145

Colour: Black

Colour: Brown