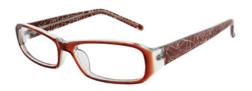

#### **BUY ONLINE**

This petite frame is complimented by chunky patterned temples. Available in three elegant colours – Brown, Mauve and Wine. Size Options: 50-17-130

52-17-130

Colour: Brown

Colour: Mauve

Colour: Wine