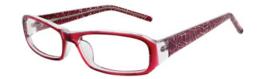

#### **BUY ONLINE**

This super slim rectangular frame will be a funky asset to your wardrobe. Purple and Brown share a two-tone front, whilst Red & Black features stripey patterned temples.

Size Options: 48-18-130

50-18-135

Colour: C4 Purple Colour: C13 Red & Black

Colour: C18 Brown