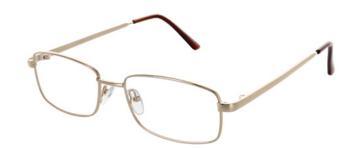

#### **BUY ONLINE**

A rectangular frame covered in a smooth metallic Gold. Featuring contrasting temple tips, the double bridge adds sophistication.

Colour: Gold

Size Options: 51-16-140

54-18-140

#### **MATRIX #216**

**BUY ONLINE** 

A charming rectangular frame with a smooth metallic Gold finish.

Colour: Gold

Size Options: 52-17-140

55-17-145