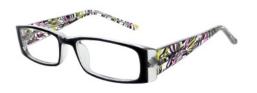

#### **BUY ONLINE**

This unique rounded frame features scattered patterns across the front and temples. A stylish piece, available in Rose & Crystal and Sherry & Crystal.

Size Options: 50-18-135

52-18-135

Colour: C257 Rose & Crystal

Colour: C264 Sherry & Crystal