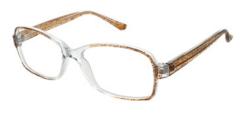

#### **BUY ONLINE**

This oversized frame features a stylish translucent effect and will suit larger face shapes. Matrix 205 is available in Sherry and Smoke.

Size Options: 52-17-140

54-17-140

Colour: C133 Sherry

Colour: C267 Smoke