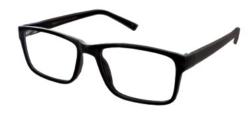

#### MATRIX #431

#### **BUY ONLINE**

This chunky rectangular frame is a bold choice with its trendy translucent effect, available in Sherry and Smoke.

Size Options: 51-19-140

53-19-140

Colour: C133 Sherry

Colour: C267 Smoke