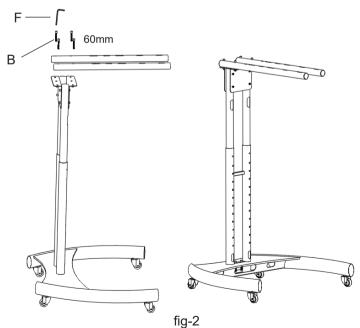

## 2. Telescopic Mounting Poles Installation.

- Step 1: Unscrew cap screw on right lower poles assembly by using J (6mm Allen key) from hardware pouch. Put screw aside. As shown in Fig-1.
- Step 2: Use both hands to grip upper pole right, twist and pull upper pole upward until your desired height. Then twist upper pole again toward plunger holes direction and engaged spring ball into the plunger hole and set. Secure screw firmly as shown in fig-2.
- Step 3: Repeat step 2 on left poles assembly.