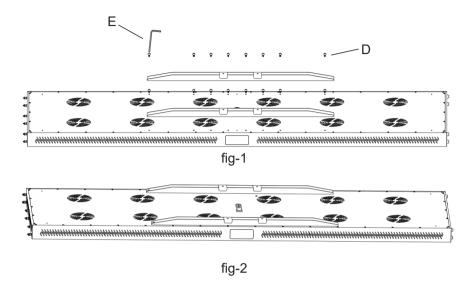

# 4. Selection of Panel Mounting Patterns

Step 1. Screw the vertical stand mounting kits to panel as following

Step2. Hang panel (with vertical mounting kit) on the telescopic mounting parts, as following