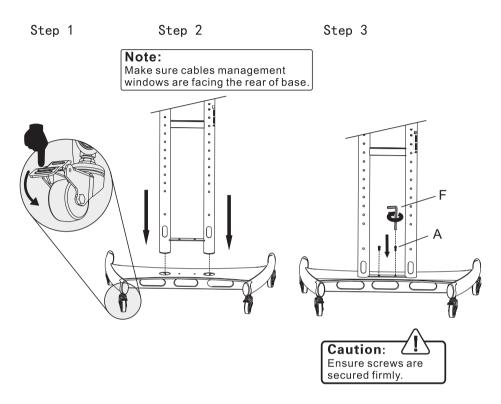

# 1. Castor Wheels Assembly To Base Installation

Step 4

## 2. Telescopic Mounting Poles Installation.

- Step 1: Unscrew cap screw on right lower poles assembly by using J (6mm Allen key) from hardware pouch. Put screw aside. As shown in Fig-1.
- Step 2: Use both hands to grip upper pole right, twist and pull upper pole upward until your desired height. Then twist upper pole again toward plunger holes direction and engaged spring ball into the plunger hole and set. Secure screw firmly as shown in fig-2.
- Step 3: Repeat step 2 on left poles assembly.