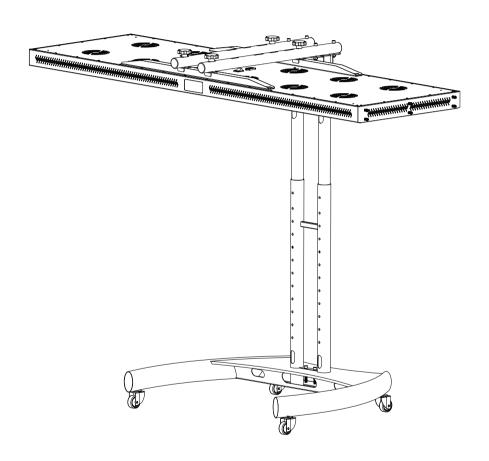

## 6. Horizontal Stand Assembly Instruction

Step1: 1.The base and telescopic mounting installation is same as previous example 2. Connect and fixed Horizontal L-form mounting kit 'A' with the telescopic mounting, as

1.Fix panel(with horizontal metal structure screwed to) with bolt as following

9/12

### 7. Screw Horizontal Metal Structure To Panel

1.Screw horizontal metal structure to panel as following

2. Fix panel(with horizontal metal structure screwed to) with bolt as following