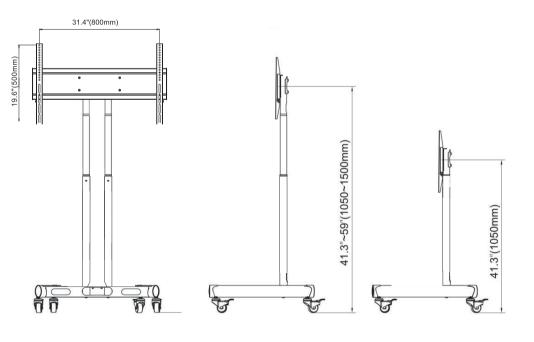

n



Step 4



## 2. Telescopic Mounting Poles Installation.

- Step 1: Unscrew cap screw on right lower poles assembly by using J (6mm Allen key) from hardware pouch. Put screw aside. As shown in Fig-1.
- Step 2: Use both hands to grip upper pole right, twist and pull upper pole upward until your desired height. Then twist upper pole again toward plunger holes direction and engaged spring ball into the plunger hole and set. Secure screw firmly as shown in fig-2.
- Step 3: Repeat step 2 on left poles assembly.



## 3. Interface Installation



# 4. Selection of Panel Mounting Patterns

Step 1. Screw the vertical stand mounting kits to panel as following



Step2. Hang panel (with vertical mounting kit) on the telescopic mounting parts, as following



# **5. Product Specifications**







## 6. Horizontal Stand Assembly Instruction

Step1: 1.The base and telescopic mounting installation is same as previous example 2. Connect and fixed Horizontal L-form mounting kit 'A' with the telescopic mounting, as



1.Fix panel(with horizontal metal structure screwed to) with bolt as following



9/12

### 7. Screw Horizontal Metal Structure To Panel

1.Screw horizontal metal structure to panel as following



2. Fix panel(with horizontal metal structure screwed to) with bolt as following



#### 8. Contact us

#### We reserve the right to modify or alter instructions. Nomodification or alteration without formal notice.

- This mobile stand is used for our Red Light Therapy panels only.
- Please ensure the stand is placed on level floor.
- Please ensure the wheels are locked after in