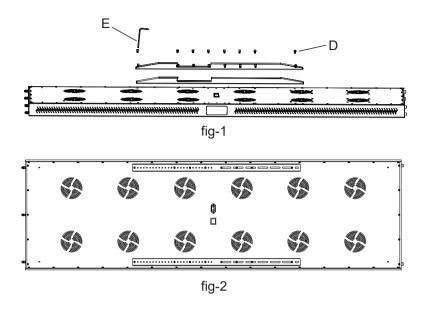

### 7. Screw Horizontal Metal Structure To Panel

1.Screw horizontal metal structure to panel as following

2. Fix panel(with horizontal metal structure screwed to) with bolt as following