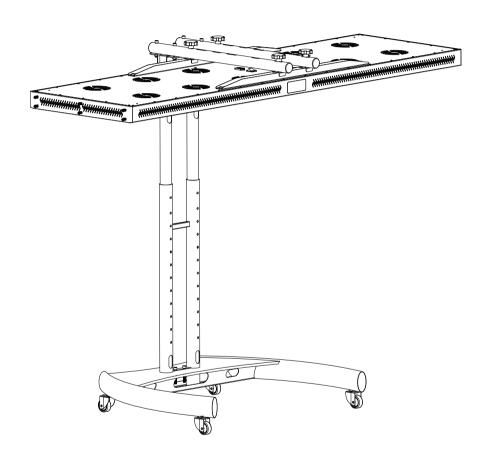

## Stand-180

Multi-functional and professional mobile stand For LED red light therapy panels: 55"- 80" Maximum load capacity: 200 lbs / 90.9 kg Shelf max load: 25 lbs I 11.4 kg Tray max load: 10 lbs I 4.5 kg