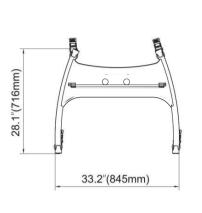

ation



Step 4



## 2. Telescopic Mounting Poles Installation.

- Step 1: Unscrew cap screw on right lower poles assembly by using J (6mm Allen key) from hardware pouch. Put screw aside. As shown in Fig-1.
- Step 2: Use both hands to grip upper pole right, twist and pull upper pole upward until your desired height. Then twist upper pole again toward plunger holes direction and engaged spring ball into the plunger hole and set. Secure screw firmly as shown in fig-2.
- Step 3: Repeat step 2 on left poles assembly.



## 3. Interface Installation



# 4. Selection of Panel Mounting Patterns

Step 1. Screw the vertical stand mounting kits to panel as following



Step2. Hang panel (with vertical mounting kit) on the telescopic mounting parts, as following



# **5. Product Specifications**







## 6. Horizontal Stand Assembly Instruction

Step1: 1.The base and telescopic mounting installation is same as previous example 2. Connect and fixed Horizontal L-form mounting kit 'A' with the telescopic mounting, as



1.Fix panel(with horizontal metal structure screwed to) with bolt as following



9/12

### 7. Screw Horizontal Metal Structure To Panel

1.Screw horizontal metal structure to panel as following



2. Fix panel(with horizontal metal structure screwed to) with bolt as following



#### 8. Contact us

#### We reserve the right to modify or alter instructions. Nomodification or alteration without formal notice.

- This mobile stand is used for our Red Light Therapy panels only.
- Please ensure the stand is placed on level floor.
- Please ensure the wheels are locked afte