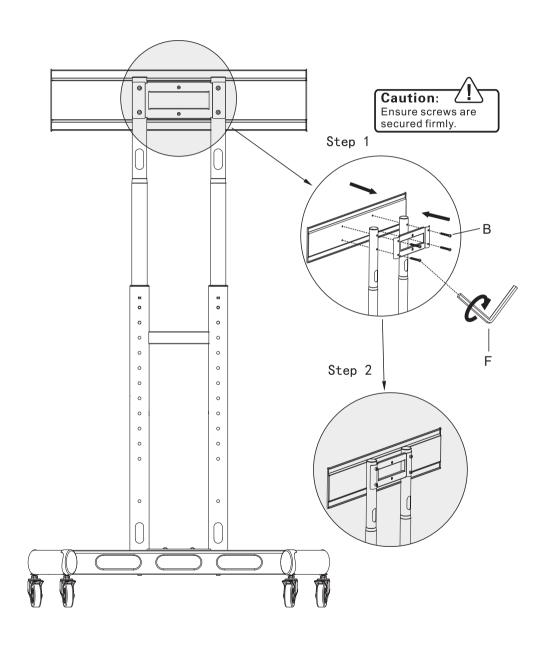

# 4. Selection of Panel Mounting Patterns

Step 1. Screw the vertical stand mounting kits to panel as following

Step2. Hang panel (with vertical mounting kit) on the telescopic mounting parts, as following