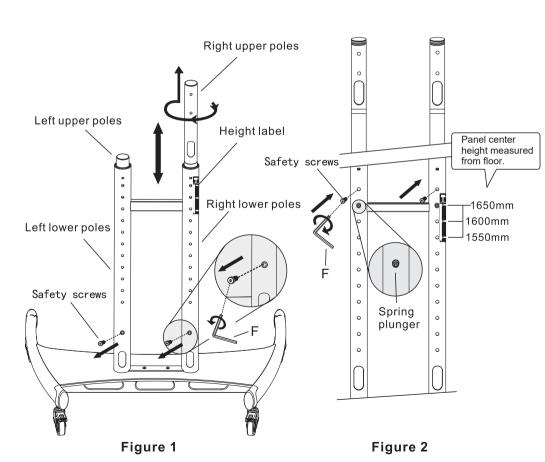

## 2. Telescopic Mounting Poles Installation.

- Step 1: Unscrew cap screw on right lower poles assembly by using J (6mm Allen key) from hardware pouch. Put screw aside. As shown in Fig-1.
- Step 2: Use both hands to grip upper pole right, twist and pull upper pole upward until your desired height. Then twist upper pole again toward plunger holes direction and engaged spring ball into the plunger hole and set. Secure screw firmly as shown in fig-2.
- Step 3: Repeat step 2 on left poles assembly.