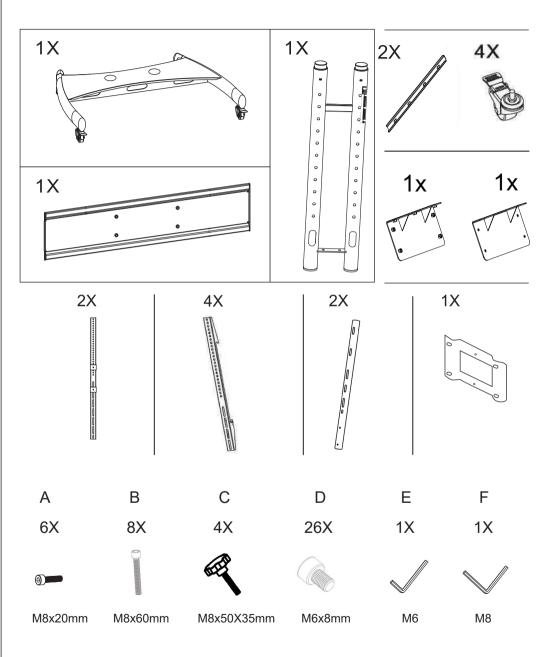

(page 11).
- Do not install or assemble if the product or hardware is damaged or missing, if you require replacement parts, please contact your local distributor for assistance.
- This product fits most 21"x71"; Maximum weight of red light therapy panel: 60kg; Shelf max load: 10 lbs/4.5kg; Tray max load: 10 lbs/4.5kg.
- Do not use this product for anything other than the original design.
- This product contains moving parts, please use it with caution.
- The manufacturer disclaims any liability for the modifications, improper installation, or installation over the specified weight range. The manufacturer will not be liable for any damage arising out of the use of, or inability to use the product.
- ► All images are for reference, to prevail in product.

#### Manual



#### **Parts List**



# 1. Castor Wheels Assembly To Base Installation



Step 4



## 2. Telescopic Mounting Poles Installation.

- Step 1: Unscrew cap screw on right lower poles assembly by using J (6mm Allen key) from hardware pouch. Put screw aside. As shown in Fig-1.
- Step 2: Use both hands to grip upper pole right, twist and pull upper pole upward until your desired height. Then twist upper pole again toward plunger holes direction and engaged spring ball into the plunger hole and set. Secure screw firmly as shown in fig-2.
- Step 3: Repeat step 2 on left poles assembly.



## 3. Interface Installation



# 4. Selection of Panel Mounting Patterns

Step 1. Screw the vertical stand mounting kits to panel as following



Step2. Hang panel (with vertical mounting kit) on the telescopic mounting parts, as f