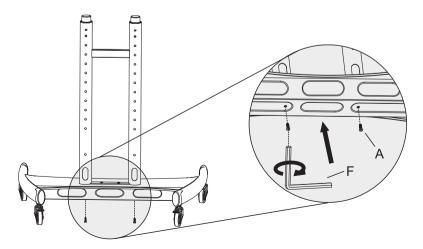

ware is damaged or missing, if you require replacement parts, please contact your local distributor for assistance.
- This product fits most 21"x71"; Maximum weight of red light therapy panel: 60kg; Shelf max load: 10 lbs/4.5kg; Tray max load: 10 lbs/4.5kg.
- Do not use this product for anything other than the original design.
- This product contains moving parts, please use it with caution.
- The manufacturer disclaims any liability for the modifications, improper installation, or installation over the specified weight range. The manufacturer will not be liable for any damage arising out of the use of, or inability to use the product.
- ► All images are for reference, to prevail in product.

#### Manual



#### **Parts List**



# 1. Castor Wheels Assembly To Base Installation



Step 4



## 2. Telescopic Mounting Poles Installation.

- Step 1: Unscrew cap screw on right lower poles assembly by using J (6mm Allen key) from hardware pouch. Put screw aside. As shown in Fig-1.
- Step 2: Use both hands to grip upper pole right, twist and pull upper pole upward until your desired height. Then twist upper pole again toward plunger holes direction and engaged spring ball into the plunger hole and set. Secure screw firmly as shown in fig-2.
- Step 3: Repeat step 2 on left poles assembly.



## 3. Interface Installation



# 4. Selection of Panel Mounting Patterns

Step 1. Screw the vertical stand mounting kits to panel as following



Step2. Hang panel (with vertical mounting kit) on the telescopic mounting parts, as following



# **5. Product Specifications**







## 6. Horiz