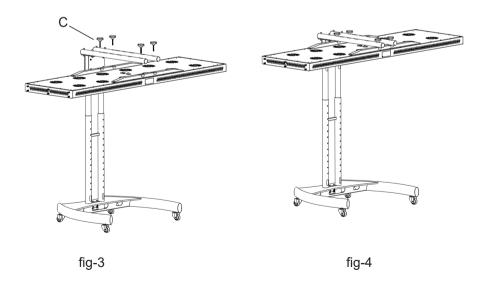

### 7. Screw Horizontal Metal Structure To Panel

1.Screw horizontal metal structure to panel as following

2. Fix panel(with horizontal metal structure screwed to) with bolt as following