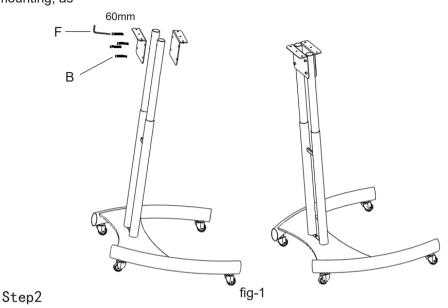

## 2. Telescopic Mounting Poles Installation.

- Step 1: Unscrew cap screw on right lower poles assembly by using J (6mm Allen key) from hardware pouch. Put screw aside. As shown in Fig-1.
- Step 2: Use both hands to grip upper pole right, twist and pull upper pole upward until your desired height. Then twist upper pole again toward plunger holes direction and engaged spring ball into the plunger hole and set. Secure screw firmly as shown in fig-2.
- Step 3: Repeat step 2 on left poles assembly.