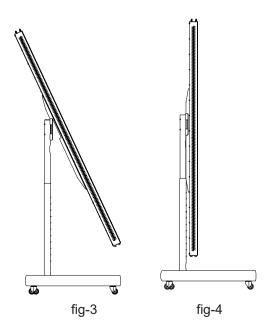

# 4. Selection of Panel Mounting Patterns

Step 1. Screw the vertical stand mounting kits to panel as following

Step2. Hang panel (with vertical mounting kit) on the telescopic mounting parts, as following

## 6. Horizontal Stand Assembly Instruction

Step1: 1.The base and telescopic mounting installation is same as previous example 2. Connect and fixed Horizontal L-form mounting kit 'A' with the telescopic mounting, as