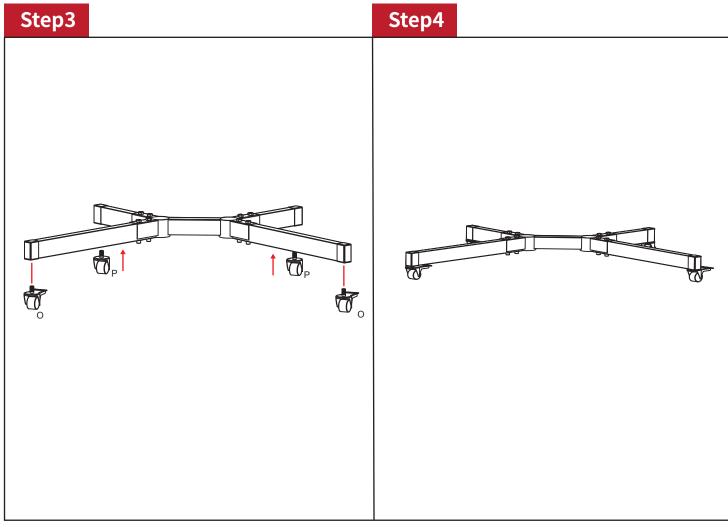

## **A** WARNING:

- 1 Do not install or assemble if the product or hardware is damaged or missing. if you requirereplacement parts, please contact us for assistance.
- **2** Maximum load capacity: 50KG.
- 3 Do not use this product for any other things than the original design.
- 4 This product contains moving parts, please use it with caution.
- **5** We do not cover the following damages: product been modified, improper installation or use overthe specified weight range, nature caused damage.