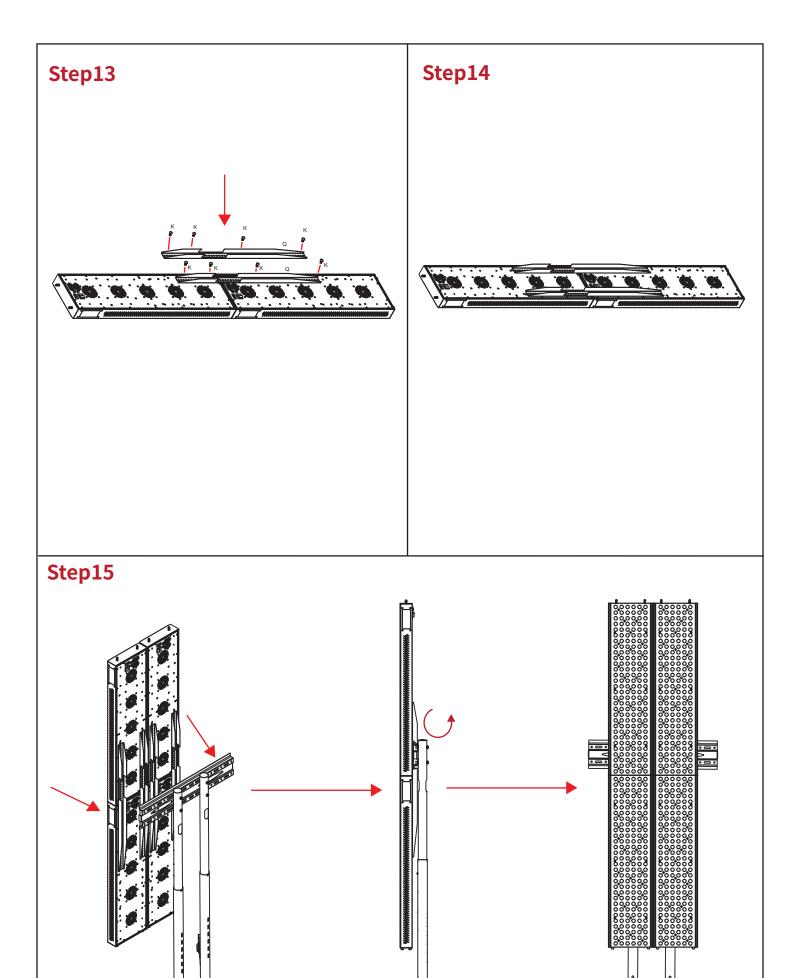

## VERTICAL STAND

Installation Guide

## **Vertical Stand Installation Guide**

Please read the following warning carefully before assemble it.

## **A** WARNING:

- 1 Do not install or assemble if the product or hardware is damaged or missing. if you requirereplacement parts, please contact us for assistance.
- **2** Maximum load capacity: 50KG.
- 3 Do not use this product for any other things than the original design.
- 4 This product contains moving parts, please use it with caution.
- **5** We do not cover the following damages: product been modified, improper installation or use overthe specified weight range, nature caused damage.