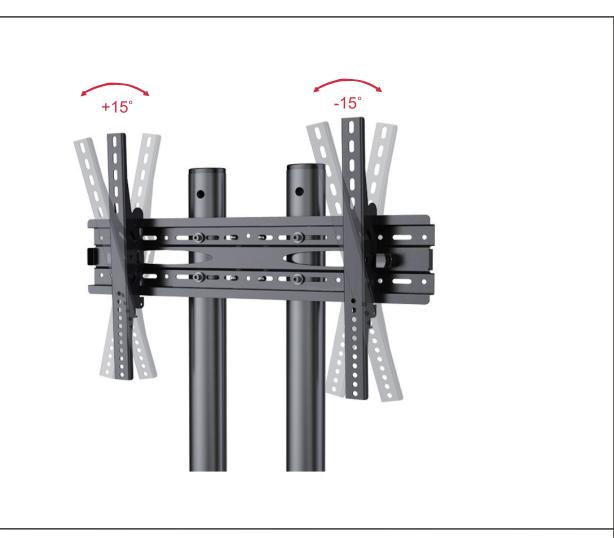

## VERTICAL STAND

Installation Guide

## **Vertical Stand Installation Guide**

Please read the following warning carefully before assemble it.

## **A** WARNING:

- 1 Do not install or assemble if the product or hardware is damaged or missing. if you requirereplacement parts, please contact us for assistance.
- **2** Maximum load capacity: 50KG.
- 3 Do not use this product for any other things than the original design.
- 4 This product contains moving parts, please use it with caution.
- **5** We do not cover the following damages: product been modified, improper installation or use overthe specified weight range, nature caused damage.