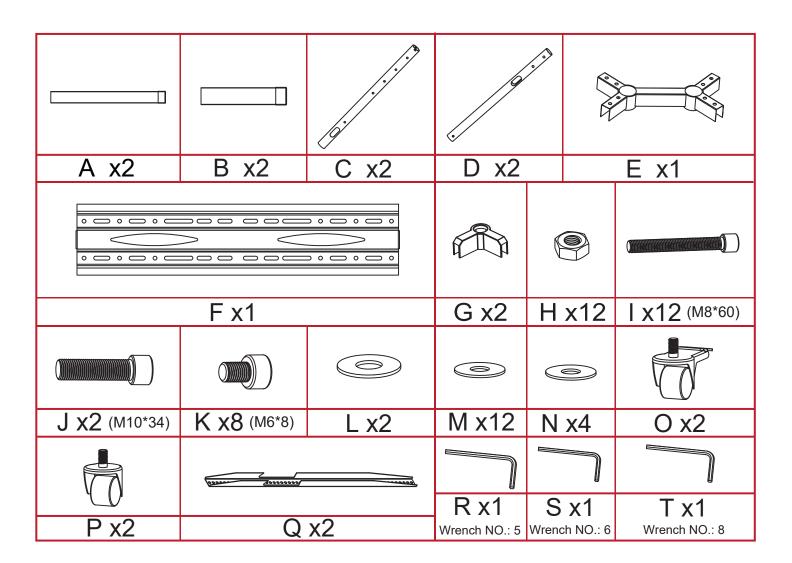

## **A** WARNING:

- 1 Do not install or assemble if the product or hardware is damaged or missing. if you requirereplacement parts, please contact us for assistance.
- **2** Maximum load capacity: 50KG.
- 3 Do not use this product for any other things than the original design.
- 4 This product contains moving parts, please use it with caution.
- **5** We do not cover the following damages: product been modified, improper installation or use overthe specified weight range, nature caused damage.