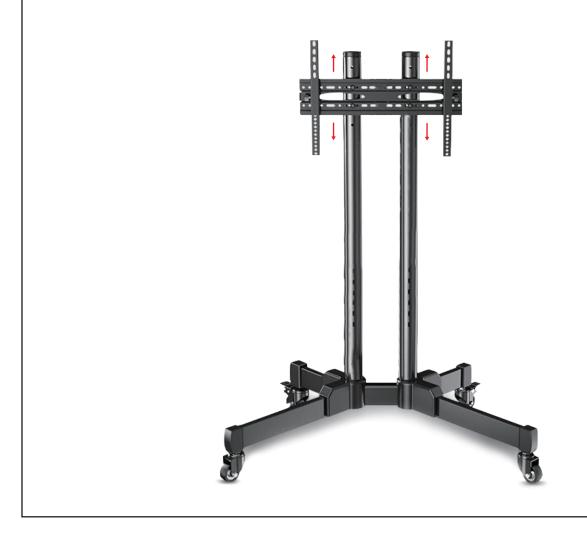

## VERTICAL STAND

Installation Guide

## **Vertical Stand Installation Guide**

Please read the following warning carefully before assemble it.

## **A** WARNING:

- 1 Do not install or assemble if the product or hardware is damaged or missing. if you requirereplacement parts, please contact us for assistance.
- **2** Maximum load capacity: 50KG.
- 3 Do not use this product for any other things than the original design.
- 4 This product contains moving parts, please use it with caution.
- **5** We do not cover the following damages: product been modified, improper installation or use overthe specified weight range, nature caused damage.