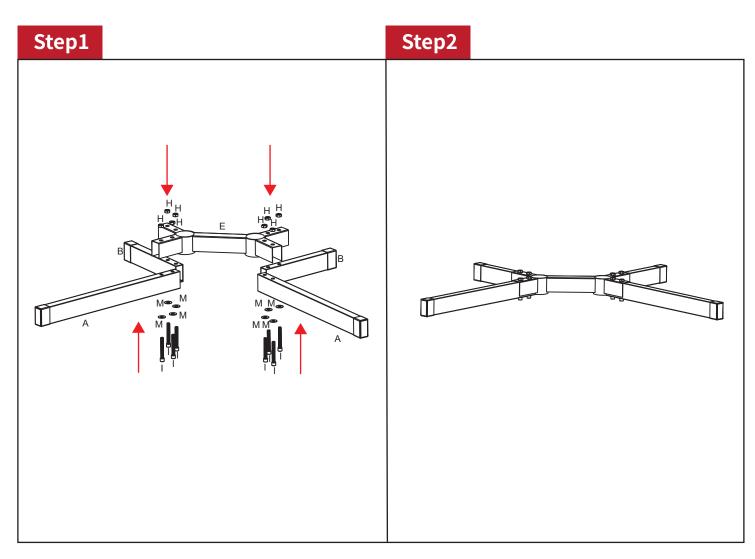

## **A** WARNING:

- 1 Do not install or assemble if the product or hardware is damaged or missing. if you requirereplacement parts, please contact us for assistance.
- **2** Maximum load capacity: 50KG.
- 3 Do not use this product for any other things than the original design.
- 4 This product contains moving parts, please use it with caution.
- **5** We do not cover the following damages: product been modified, improper installation or use overthe specified weight range, nature caused damage.