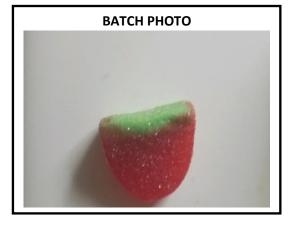

Sample ID: 1973 Received Date: 03162021 Reported Date: 03182021 Test(s) Ordered: Cannabinoids

Sample Name: Watermelon Gummy Sample Type: Edible Sample Matrix: Gummy Sample Size: 8.8513g Test Size: 8.8513g