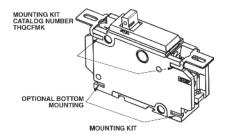

### Mounting Accessories for THQB, THQC

| Product<br>Type                      | Ampere<br>Rating | # of<br>Poles | Used With<br>Frame | Product Number       |
|--------------------------------------|------------------|---------------|--------------------|----------------------|
|                                      | nating           |               |                    |                      |
| Bolt-on Mounting Base                |                  | 3             | THQB/TEY           | TEY3B                |
| Back Mounting Plates                 |                  | 1             | THQC               | TQCBMPA1             |
| Screw Type                           |                  |               |                    |                      |
| Back Mounting Plates                 |                  | 2             | THQC               | TQCBMPA2             |
| Screw Type                           |                  |               |                    |                      |
| Back Mounting Plates                 |                  | 3             | THỌC               | TQCBMPA3             |
| Screw Type                           |                  |               |                    |                      |
| Back Mounting Plates                 |                  | 10            | THQC               | TQCBMPA10            |
| Screw Type                           |                  |               |                    |                      |
| Front-mounting Plates                |                  | 1             | THQC               | TQCFMP1 <sup>1</sup> |
| Front-mounting Plates                |                  | 2             | THQC               | TQCFMP21             |
| Front-mounting Plates                |                  | 3             | THQC               | TQCFMP3 <sup>1</sup> |
| Front-mounting Plates                |                  | 4             | THQC               | TQCFMP4 <sup>1</sup> |
| Pack of 48 Front/Rear Mounting Clips |                  | 1 & 2-pole    | THQC               | THQCFMK              |
|                                      |                  | 15-60A        |                    |                      |
| Pack of 24 DIN rail clips            |                  |               | THỌC               | THỌCDIN              |

### Mounting Kit THQCFMK