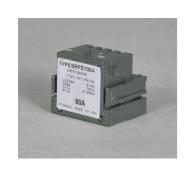

## Catalog No. SRPE100A90

Description: SE150 RATING PLUG (STD) 100/90

UPC No 783164213119

## Home > Circuit Breakers > Accessories

All Spectra, Power Break, and Power Break II circuit breakers use UL listed interchangeable rating plugs to establish or change the long time trip point of the circuit breaker. The key advantage of the rating plug is the flexibility of interchangeable rating plugs across the permissible current ratings of a given circuit breaker frame. Since the installed rating plug establishes the ampere rating of the breaker, the installer must verify the adequacy of the connected cable and/or bus bar ampacity. The National Electric Code allows cable size to be matched to the ampere rating established by the rating plug. 00A90