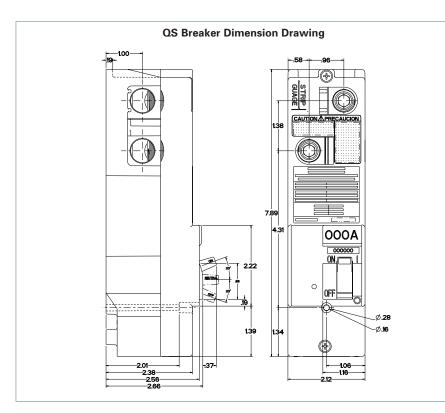

## QS Breaker<sup>①</sup>

PowerMod's core offering of residential Meter Stacks, type WMM, offers the widest product offering & flexibility in the industry. Each meter stack houses the QuickSystem features to maximize productivity and minimize labor costs. To further simplify installation, our 225 Amp meter stacks feature the QS breaker. The QS breaker adds to the Siemens exclusive feature set in our Power Mod product line. Benefits and part numbers include:

- An exclusive side wired design saves wiring space and eliminates difficult "S bends"
- No need for costly filler plates QS 225 Amp breaker takes the same space as standard 100 Amp QPs
- · Single right hand bend wiring saves time and wire
- Provides 100K AIC flexibility from 100 up to 225 Amps
- 10K to 100K AIC Series Rating

**QS Breaker** 

| Breaker Type | QS      | QSH     | QSHH    | HQS      | HQSH     |
|--------------|---------|---------|---------|----------|----------|
| Amperage     | 10K AIC | 22K AIC | 42K AIC | 65K AIC  | 100K AIC |
| 100          | QS2100  | QS2100H | QSH2100 | QS2100HH | HQS2100H |
| 125          | QS2125  | QS2125H | QSH2125 | QS2125HH | HQS2125H |
| 150          | QS2150  | QS2150H | QSH2150 | QS2150HH | HQS2150H |
| 175          | QS2175  | QS2175H | QSH2175 | QS2175HH | HQS2175H |
| 200          | QS2200  | QS2200H | QSH2200 | QS2200HH | HQS2200H |
| 225          | QS2225  | QS2225H | QSH2225 | QS2225HH | HQS2225H |

## **Front View**