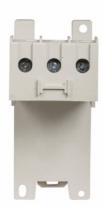

# DIN Rail and Panel Mounting Adapter

## C306TB2B

UPC: 782113973265

Dimensions: x \* x \* x (L \* W \* H)

**Notes:** This Seires B adapter will accept Series A or B overload relays.

**Warranty:** Eaton Selling Policy 25-000, one (1) year from the date of installation of the Product or eighteen (18) months from the date of shipment of the Product, whichever occurs first.