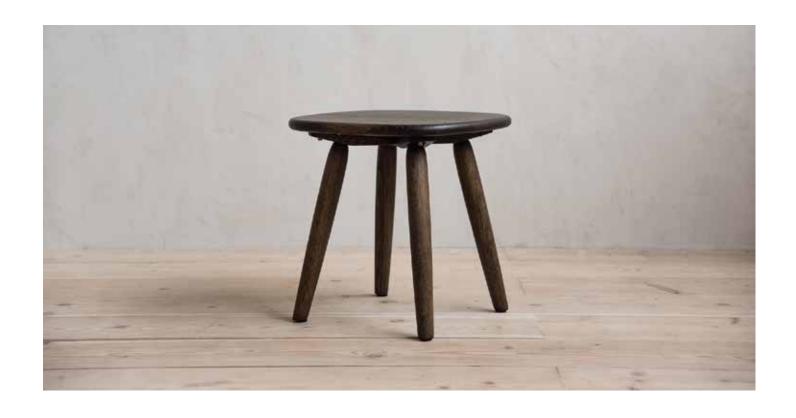

### NOMAD SIDE TABLE

#### ABOUT

A little piece that's prepared to go a long way. Like all the styles in our NOMAD collection, the side table was designed to be broken down and re-assembled when it's time to move—its solid-wood tapered legs attach to the top bars with wedged tenon joinery, which connect to the tabletop using metal-to-metal joinery that never strips or wears down. So no matter how often you have to call the moving company, this piece still goes back together with the same intuitive ease—and you always have a place to rest the things you reach for most.