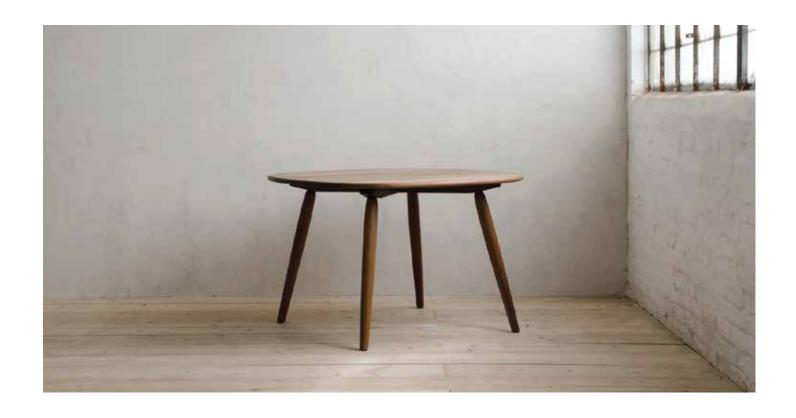

### NOMAD ROUND DINING TABLE

# ABOUT

How's this for a dinner party trick? The NOMAD round dining table looks like a classic piece of Scandinavian design, but it's ready to disassemble and pack flat whenever your wanderlust strikes. Its solid-wood components are joined by metal-to-metal fasteners, meaning the piece can be broken down and put back together (using the included tool) infinite times without stripping or damage. The tabletop's softly rounded shape is as appealing as it is functional—in the breakfast nook, dining room or eat-in kitchen, it easily accommodates a crowd (without anyone having to belly-up at a sharp corner). Practical, pleasing to the eye, and portable? Believe it.