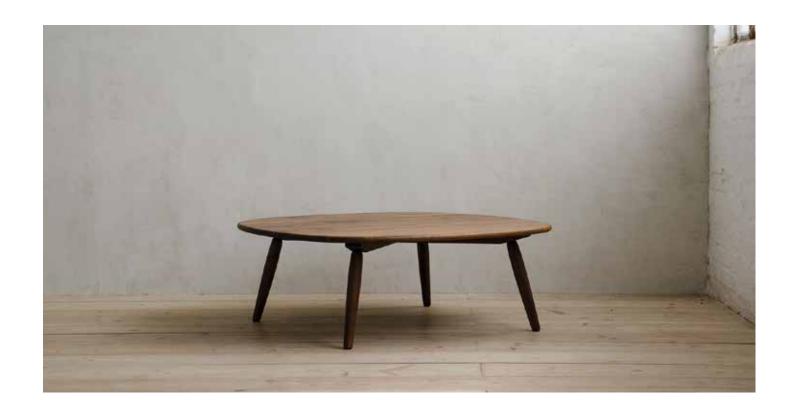

## NOMAD ROUND COFFEE TABLE

### ABOUT

Because "portable" shouldn't be a dirty word, Dave created the NOMAD collection. Our round coffee table embodies all the sleek midcentury sophistication of a beloved heirloom piece—with the solid-wood construction to match—without presenting the inevitable challenges when it comes time to move across town or across the country. Sturdy metal-to-metal fastenings mean that even the most frequent movers can break down and re-assemble the table again and again without fear of stripping or damage. And once you've made your home in a new place, the softly rounded tabletop shape lends a welcoming, versatile feel—whether you make it the centerpiece of your conversation area or place it in a high-traffic living room, it's sure to make a impression (without posing a threat to anybody's shins).

### DIMENSIONS

Large 45" x 45" x 16" H Small 36" x 36" x 16" H

#### PRICE

Large \$2650 Small \$2350