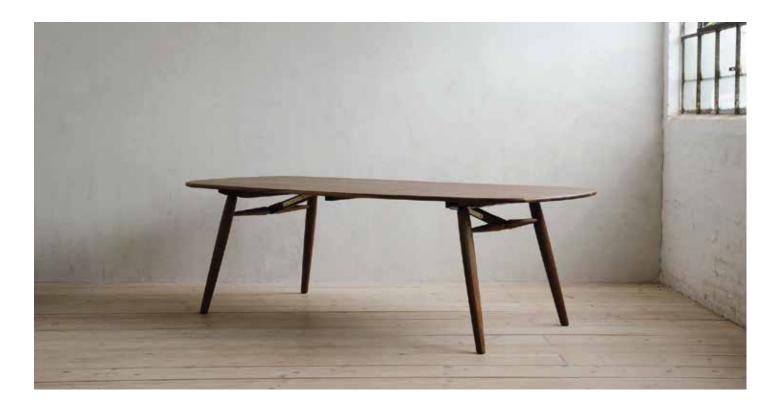

### ABOUT

The central piece of the NOMAD collection, our rectangular dining table was created to bridge the gap between flat-pack, mover-friendly furniture and the heirlooms we actually want to fill our houses with. With a light and airy look inspired by Scandinavian modern design and substantial solid-wood pieces connected by wedged tenon joinery, you'd never suspect this style is portable. But it is. When it's time to move, the metal-to-metal fastenings allow for easy disassembly using an included tool (stored tidily in an attached leather pocket to minimize moving-day woes). And no matter how many times you break it down and put it back together, those sturdy metal fastenings will behave like it's the first time. So whatever opportunities come your way, your dining table will never be the thing stopping you from starting over in a new city (or even a new country).