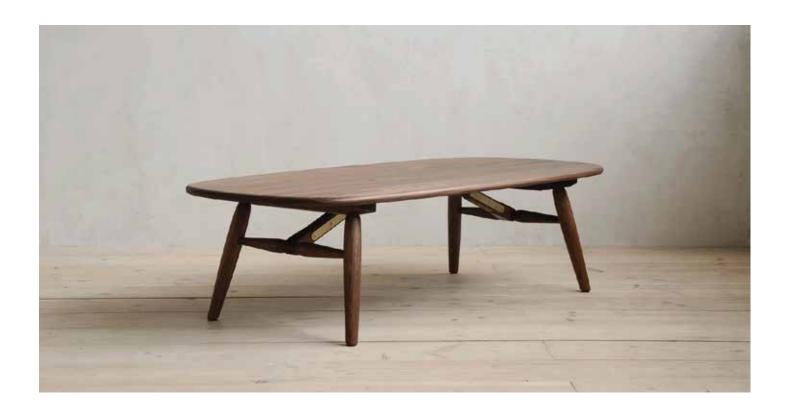

## NOMAD RECTANGLE COFFEE TABLE

## ABOUT

Choosing between aesthetically pleasing and easy-to-move has never been our strong suit. So Dave designed the NOMAD collection—the best of both worlds (or both coasts, if that's your thing). When wanderlust strikes, this Scandinavian-inspired solid-wood piece breaks down easily into three parts, so it can be packed flat and re-assembled at your new home. The legs attach to the top bar with wedged tenon joinery for a solid, sturdy feel, while metal-to-metal hardware means you can break it down again and again and again—without worrying about stripping or damage. When you're all settled, the necessary assembly tool stores neatly in the attached leather pocket—one less thing to worry about misplacing in the moving van.

#### DIMENSIONS

Large 60" L x 28.5" W x 16" H Medium 54" L x 25 3/4" W x 16" H Small 48" L x 23" W x 16" H