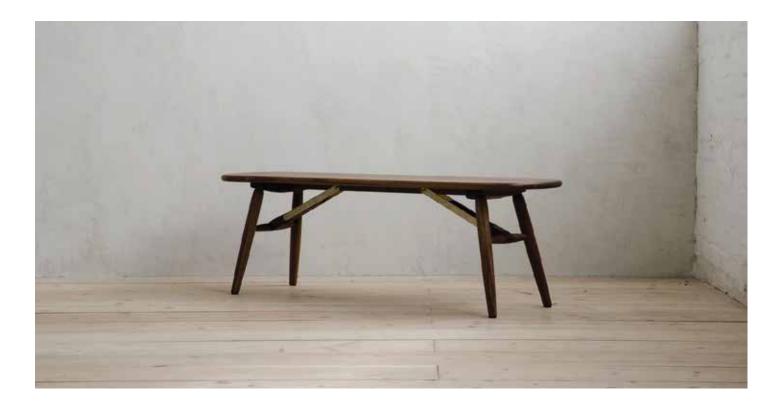

## NOMAD BENCH

## ABOUT

Designed to complement the NOMAD rectangular dining table, our NOMAD bench is a perfectly pleasant dining companion no matter what zip code you find yourself in. Its light and airy look is inspired by smart Scandinavian design, but its most clever contribution is the ability to break down and re-assemble at will. Substantial solid-wood pieces are connected by wedged tenon joinery, with the metal-to-metal fastenings that allow for easy disassembly using an included tool. And no matter how many times you break it down and put it back together, those sturdy metal fastenings will behave like it's the first time.

## DIMENSIONS

Large 38" L x 15" W x 17.5" H Medium 48" L x 15" W x 17.5" H 38" L x 15" W x 17.5" H Small

PRICE Large

\$1550 Medium \$1450 \$1350 Small