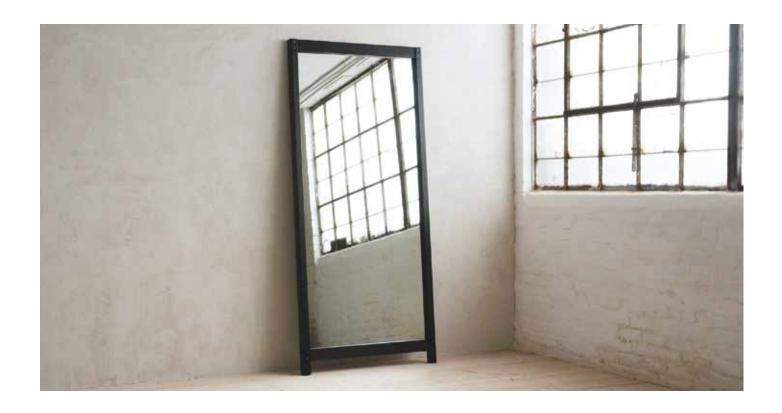

## LORE STANDING MIRROR

#### ABOUT

There's really only one reason to stand in front of a mirror. But after a few hundred first looks in the morning or last glances before running out the door, you might find yourself reflecting on something else, too. Our LORE mirror owes its appealing clean lines to tenon joinery and subtly set-back horizontal rails, which bring just the right amount of depth and dimension to this simple shape. The vertical posts extend downward to become "feet', letting this mirror lean with an airy, effortless feel.