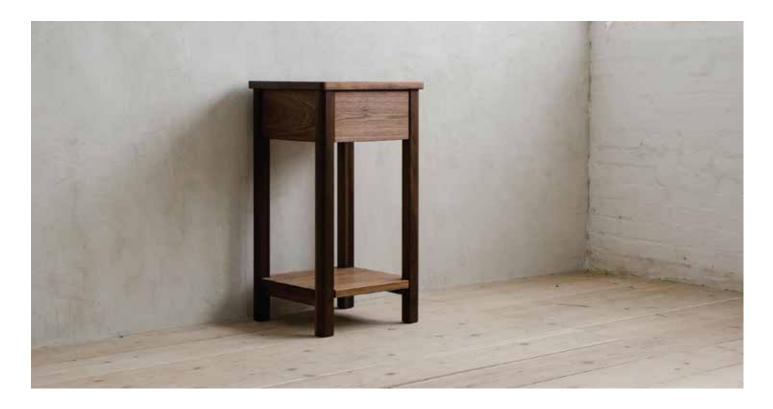

## LORE SIDE TABLE

## ABOUT

The perfect bedfellow for the LORE bed. A highly customizable design allows our LORE side table to be adapted to suit your mattress height—as well as your habits, since a discreet drawer can be added to corral nighttime necessities. A handy finger groove at the drawer front and soft-close drawer slides keep things from going bump in the night. Finally, a floating lower shelf brings a lighter profile to the piece and offers space for book club reads or that favorite throw blanket, while softly rounded edges lend a comfortable, lived-in look for many nights (and mornings) to come.