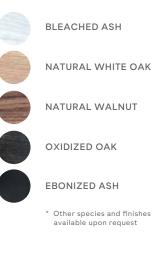

know that feeling when your towels are so pretty you can't bear to stash them away in the linen closet? We do. When our friends at Coyuchi—the sustainable-minded linen brand—were looking for a display solution, Dave came up with a solid-wood piece that lets your favorite textiles double as functional art when not in use (and keeps creases out, to boot). Each softly rounded rung fits neatly into the mortise in the vertical posts, and is locked in with brass dowels that are the trademark of the entire LORE collection. Drape it in blankets, scarves, beach towels, tablecloths...and never relegate them to the closet ever again.

## DIMENSIONS

Large 36" W x 96" H x 2 1/8" T Medium 30" W x 90" H x 2 1/8" T Small 24" W x 84" H x 2 1/8" T PRICE Large \$1095 Medium \$965 Small \$835

## FINISHES