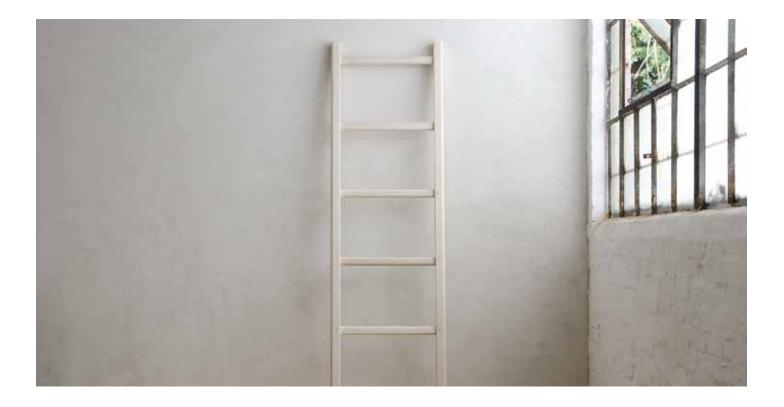

## LORE LADDER

## ABOUT

You know that feeling when your towels are so pretty you can't bear to stash them away in the linen closet? We do. When our friends at Coyuchi—the sustainable-minded linen brand—were looking for a display solution, Dave came up with a solid-wood piece that lets your favorite textiles double as functional art when not in use (and keeps creases out, to boot). Each softly rounded rung fits neatly into the mortise in the vertical posts, and is locked in with brass dowels that are the trademark of the entire LORE collection. Drape it in blankets, scarves, beach towels, tablecloths...and never relegate them to the closet ever again.