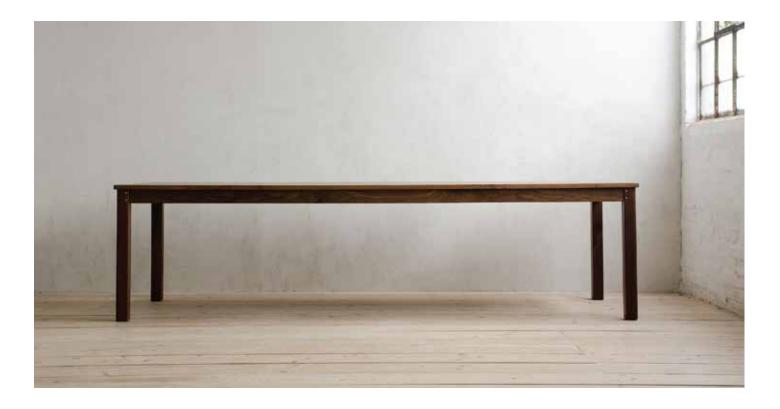

## LORE DINIG TABLE

## ABOUT

When different elements come together, that's where things get interesting. (Just think of your favorite dinner party guest list, or the signature salad you serve.) It's certainly true of our LORE table. It starts with two elements: solid wood and brass. But it's how they come together—at the corners, where the legs, apron and top meet with a series of small setbacks and each part is set firmly in place by brass dowels—that's greater than the sum of its parts. Soft edges with bold dimensions and crisp lines combine to make this table a classic beauty that adds elegance to any space.