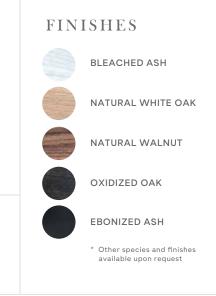

## ABOUT

When different elements come together, that's where things get interesting. (Just think of your favorite dinner party guest list, or the signature salad you serve.) It's certainly true of our LORE table. It starts with two elements: solid wood and brass. But it's how they come together—at the corners, where the legs, apron and top meet with a series of small setbacks and each part is set firmly in place by brass dowels—that's greater than the sum of its parts. Soft edges with bold dimensions and crisp lines combine to make this table a classic beauty that adds elegance to any space.