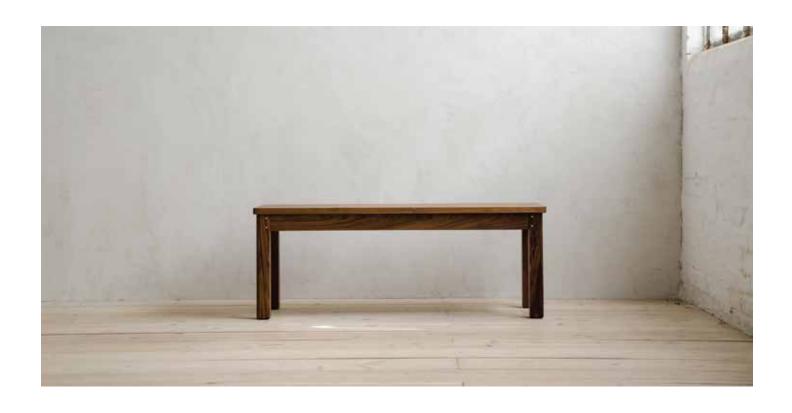

## LORE BENCH

#### ABOUT

The LORE bench is designed to make room—for guests, sure, but also in your space. Its legs are pushed to the farthest edge of the corners, where they meet the apron and top and are anchored by brass dowels, to maximize the allowance underneath. That means more room for leg-swingers at the dinner table or storage space in the front hall, as well as an open, airy feel that's uncommon for such a substantial piece. Try it alongside our coordinating LORE dining table—a perfect pairing.