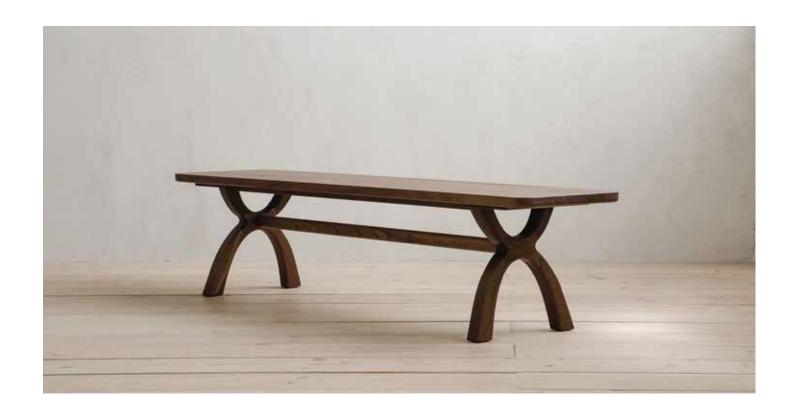

### INYO BENCH

### ABOUT

Created in collaboration with Dave's wife Marisa of Marisa Mason Jewelry, the INYO collection draws inspiration from the rounded arches of the American Southwest as well as the sculptural quality of the couple's favorite jewelry pieces. A slightly shrunken take on our INYO dining table's soft lines, the bench feels visually light and inviting thanks to its slightly rounded shape. Pull it up to our INYO dining table to create a perfect pairing. Like all the best couples, this dining set is full of pleasant contradictions: its solid-wood construction is sturdy and substantial, while its gravity-defying arch design lends levity and a bit of unexpected playfulness.