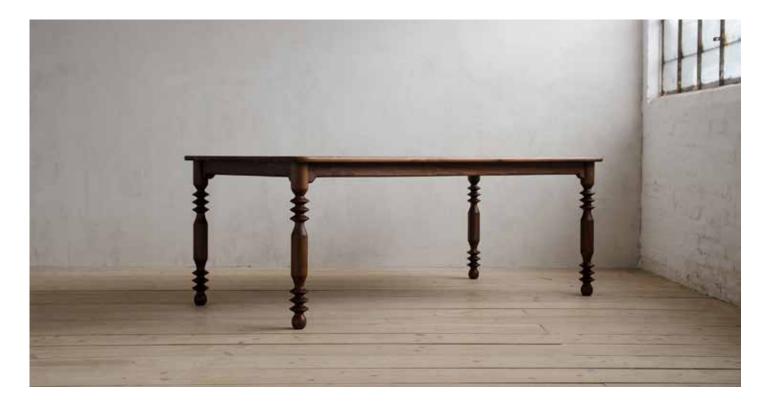

## ABOUT

Inspired by the Flora Bed, with its modern take on a classic turned post style, the Flora Dining table brings the alluring angles, some sharp, some smooth, out of the bedroom and into the dining room. The aprons dip smoothly down at the ends where they lock into the turned legs with mortise and tenon joinery. Bull-nosed table and apron edges and substantially radiused corners make the table a comfortable piece to gather around and sip the classic french wines that will pair so well with this classic table.