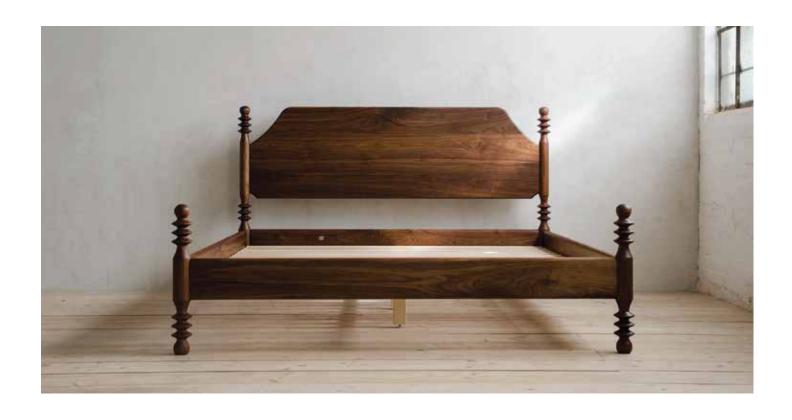

## FLORA BED

#### ABOUT

Who says "ornate" needs to mean "stuffy"? Dave created the FLORA bed with his first daughter in mind—its elegant, Shaker-inspired turned wood posts provide an irresistible surface for swinging from and climbing if you're a kid, but adults favor it for its bohemian juxtaposition of angles and smooth lines. Fully-rounded lines on the frame create a soft, smooth surface that makes changing the sheets much less of a chore, while its easy-to-disassemble design lends peace of mind for when it's time to move. In bleached or ebonized ash, it's a striking, sculptural addition to any bedroom—and one that will last for generations to come.