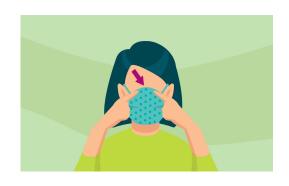

# **TAKING OFF a Homemade Cloth Mask:**

1. Wash your hands

- 2. Remove mask carefully by only touching elastic or ribbon

4. Place used mask directly into washing machine

5. Wash your hands

3. Ensure you do not touch eyes, nose, or mouth