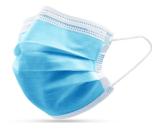

### DO YOU KNOW THE DIFFERENCE?

| MASK TYPE    | Homemade<br>Cloth Mask                                                                                                                       | Clinical<br>Mask                                                                                                         | N95 Respirator                                                                                                                                                                                                                                                                                                                                                                                                                                                                                                                                                                                                                                                                                                                                                                                                                                                                                                                                                                                                                                                                                                                                                                                                                                                                                                                                                                                                                                                                                                                                                                                                                                                                                                                                                                                                                                                                                                                                                                                                                                                                                                               |
|--------------|----------------------------------------------------------------------------------------------------------------------------------------------|--------------------------------------------------------------------------------------------------------------------------|------------------------------------------------------------------------------------------------------------------------------------------------------------------------------------------------------------------------------------------------------------------------------------------------------------------------------------------------------------------------------------------------------------------------------------------------------------------------------------------------------------------------------------------------------------------------------------------------------------------------------------------------------------------------------------------------------------------------------------------------------------------------------------------------------------------------------------------------------------------------------------------------------------------------------------------------------------------------------------------------------------------------------------------------------------------------------------------------------------------------------------------------------------------------------------------------------------------------------------------------------------------------------------------------------------------------------------------------------------------------------------------------------------------------------------------------------------------------------------------------------------------------------------------------------------------------------------------------------------------------------------------------------------------------------------------------------------------------------------------------------------------------------------------------------------------------------------------------------------------------------------------------------------------------------------------------------------------------------------------------------------------------------------------------------------------------------------------------------------------------------|
|              |                                                                                                                                              |                                                                                                                          | Many = 22 1912   1912   1912   1912   1912   1912   1912   1912   1912   1912   1912   1912   1912   1912   1912   1912   1912   1912   1912   1912   1912   1912   1912   1912   1912   1912   1912   1912   1912   1912   1912   1912   1912   1912   1912   1912   1912   1912   1912   1912   1912   1912   1912   1912   1912   1912   1912   1912   1912   1912   1912   1912   1912   1912   1912   1912   1912   1912   1912   1912   1912   1912   1912   1912   1912   1912   1912   1912   1912   1912   1912   1912   1912   1912   1912   1912   1912   1912   1912   1912   1912   1912   1912   1912   1912   1912   1912   1912   1912   1912   1912   1912   1912   1912   1912   1912   1912   1912   1912   1912   1912   1912   1912   1912   1912   1912   1912   1912   1912   1912   1912   1912   1912   1912   1912   1912   1912   1912   1912   1912   1912   1912   1912   1912   1912   1912   1912   1912   1912   1912   1912   1912   1912   1912   1912   1912   1912   1912   1912   1912   1912   1912   1912   1912   1912   1912   1912   1912   1912   1912   1912   1912   1912   1912   1912   1912   1912   1912   1912   1912   1912   1912   1912   1912   1912   1912   1912   1912   1912   1912   1912   1912   1912   1912   1912   1912   1912   1912   1912   1912   1912   1912   1912   1912   1912   1912   1912   1912   1912   1912   1912   1912   1912   1912   1912   1912   1912   1912   1912   1912   1912   1912   1912   1912   1912   1912   1912   1912   1912   1912   1912   1912   1912   1912   1912   1912   1912   1912   1912   1912   1912   1912   1912   1912   1912   1912   1912   1912   1912   1912   1912   1912   1912   1912   1912   1912   1912   1912   1912   1912   1912   1912   1912   1912   1912   1912   1912   1912   1912   1912   1912   1912   1912   1912   1912   1912   1912   1912   1912   1912   1912   1912   1912   1912   1912   1912   1912   1912   1912   1912   1912   1912   1912   1912   1912   1912   1912   1912   1912   1912   1912   1912   1912   1912   1912   1912   1912   1912   1912   1912   1912 |
| PURPOSE      | Acts as a barrier to reduce the spread of germs to others and surfaces                                                                       | Will provide some protection against fluids and particles                                                                | Filters 95% of particles<br>when properly fitted                                                                                                                                                                                                                                                                                                                                                                                                                                                                                                                                                                                                                                                                                                                                                                                                                                                                                                                                                                                                                                                                                                                                                                                                                                                                                                                                                                                                                                                                                                                                                                                                                                                                                                                                                                                                                                                                                                                                                                                                                                                                             |
| WHO CAN WEAR | Community members aged 2 years and older                                                                                                     | Frontline workers, including health care workers                                                                         | Frontline health workers who performed fit-testing                                                                                                                                                                                                                                                                                                                                                                                                                                                                                                                                                                                                                                                                                                                                                                                                                                                                                                                                                                                                                                                                                                                                                                                                                                                                                                                                                                                                                                                                                                                                                                                                                                                                                                                                                                                                                                                                                                                                                                                                                                                                           |
| WHEN TO WEAR | When you must go out to public places (grocery store, gas station, appointment) and can't keep a safe distance 2 meters (6 feet) from others | When working with many individuals in close proximity or less than 2 meters (6 feet) who may or may not display symptoms | When testing for COVID-19<br>or performing certain<br>procedures on individuals<br>with airborne illnesses                                                                                                                                                                                                                                                                                                                                                                                                                                                                                                                                                                                                                                                                                                                                                                                                                                                                                                                                                                                                                                                                                                                                                                                                                                                                                                                                                                                                                                                                                                                                                                                                                                                                                                                                                                                                                                                                                                                                                                                                                   |
| RE-USE       | Multi-use*  *Can be re-used when washed and taken care of                                                                                    | Single-use                                                                                                               | Single-use                                                                                                                                                                                                                                                                                                                                                                                                                                                                                                                                                                                                                                                                                                                                                                                                                                                                                                                                                                                                                                                                                                                                                                                                                                                                                                                                                                                                                                                                                                                                                                                                                                                                                                                                                                                                                                                                                                                                                                                                                                                                                                                   |