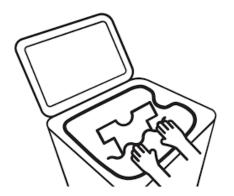

# **TAKING OFF a Homemade Cloth Mask:**

1. Wash your hands

- 2. Remove mask carefully by only touching elastic or ribbon

4. Place used mask directly into washing machine

5. Wash your hands

3. Ensure you do not touch eyes, nose, or mouth