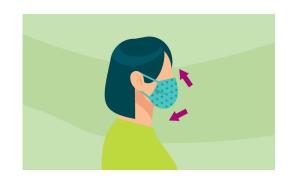

# **TAKING OFF a Homemade Cloth Mask:**

1. Wash your hands

- 2. Remove mask carefully by only touching elastic or ribbon

4. Place used mask directly into washing machine

5. Wash your hands

3. Ensure you do not touch eyes, nose, or mouth