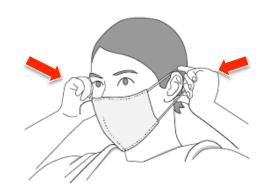

# **PUTTING ON a Homemade Cloth Mask:**

## 1. Wash your hands

2. Grab only the elastic band or ribbon

# 3. Bring mask to face and secure loops around ears

4. Ensure mask covers nose, mouth, and chin snuggly