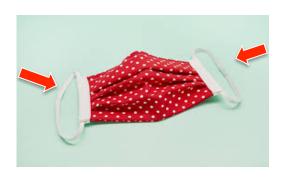

# **PUTTING ON a Homemade Cloth Mask:**

## 1. Wash your hands

2. Grab only the elastic band or ribbon

# 3. Bring mask to face and secure loops around ears

4. Ensure mask covers nose, mouth, and chin snuggly